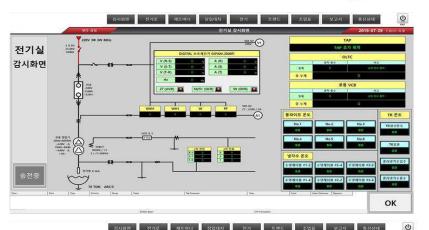

# 통합 관제실

## 디지털 대쉬보드

# 디지털 대쉬보드

| ( | M 태진시.<br>TAEJIN SYST |        |       |     | 프레스 생신            | 진행 현황                          | 2019-11-15 07:24 |  |  |  |  |  |  |  |  |
|---|-----------------------|--------|-------|-----|-------------------|--------------------------------|------------------|--|--|--|--|--|--|--|--|
|   | 3                     | 신행 현   | gł.   |     | 1호기               | 2호기                            | 2호기              |  |  |  |  |  |  |  |  |
|   |                       | 지시함    | 8.8   | 문장  | TUBE PLATE B      |                                |                  |  |  |  |  |  |  |  |  |
|   | 1호기                   | 12,125 | 1,100 |     | 125,126 (254,125) |                                |                  |  |  |  |  |  |  |  |  |
|   | 2호기                   |        |       |     | RPS092012201      |                                |                  |  |  |  |  |  |  |  |  |
|   | 3호기                   | 12,125 | 1,100 |     | 생산<br>Upper Plate | Upper Plate<br>4,000 12,000 10 |                  |  |  |  |  |  |  |  |  |
|   | 4호기                   | 12,125 | 1,100 |     |                   |                                |                  |  |  |  |  |  |  |  |  |
|   | 5호기                   | 12,125 | 1,100 |     | 시시장 영급 불당         |                                |                  |  |  |  |  |  |  |  |  |
|   | 6호기                   | 12,125 | 1,100 |     | 4호기               | 5호기                            | 6호기              |  |  |  |  |  |  |  |  |
|   | 7호기                   | 12,125 | 1,100 |     | TUBE PLATE B      | TUBE PLATE B                   | TUBE PLATE B     |  |  |  |  |  |  |  |  |
|   | 8호기                   | 12,125 | 1,100 | 100 | 125,126 (245,125) |                                |                  |  |  |  |  |  |  |  |  |
|   |                       |        |       |     | RPS092012201      |                                |                  |  |  |  |  |  |  |  |  |
|   | 9호기                   | 12,125 | 1,100 |     | 생산<br>Upper Plate |                                |                  |  |  |  |  |  |  |  |  |
|   | 10호기                  | 12,125 | 1,100 |     | 24,000 12,000 10  | 24,000 12,000 10               | 24,000 12,000 10 |  |  |  |  |  |  |  |  |
|   | 11호기                  | 12,125 | 1,100 |     | 지시랑 양품 불량         | 지시랑 양품 불량                      | 지시랑 양풍 불량        |  |  |  |  |  |  |  |  |