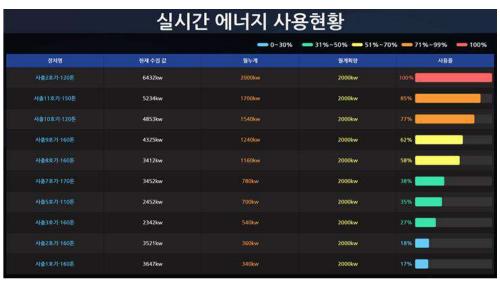

# 구축사례 (Smart FEMS)

| 경보알람      |           |           |           |           |           |  |  |  |  |  |  |  |  |
|-----------|-----------|-----------|-----------|-----------|-----------|--|--|--|--|--|--|--|--|
| 1호기-160톤  | 2호기-160톤  | 3호기-160톤  | 4호기-160톤  | 5호기-110톤  | 6호기-160톤  |  |  |  |  |  |  |  |  |
| 71kw      | 62kw      | 115kw     | 132kw     | 98kw      | 88kw      |  |  |  |  |  |  |  |  |
| 7호기-170톤  | 8호기-170톤  | 9호기-160톤  | 10호기-120톤 | 11호기-150톤 | 12호기-150톤 |  |  |  |  |  |  |  |  |
| 105kw     | 77kw      | 44kw      | 75kw      | 173kw     | 166kw     |  |  |  |  |  |  |  |  |
| 13호기-380톤 | 14호기-240톤 | 15호기-240톤 | 16호기-200톤 | 17호기-200톤 | 18호기-200톤 |  |  |  |  |  |  |  |  |
| 64kw      | 64kw      | 193kw     | 202kw     | 232kw     | 32kw      |  |  |  |  |  |  |  |  |
| 19호기-240톤 | 20호기-200톤 | 오토피딩      | 칠라A       | 칠라B       | 컴프레샤1     |  |  |  |  |  |  |  |  |
| 35kw      | 35kw      | 43kw      | 55kw      | 56kw      | 4kw       |  |  |  |  |  |  |  |  |