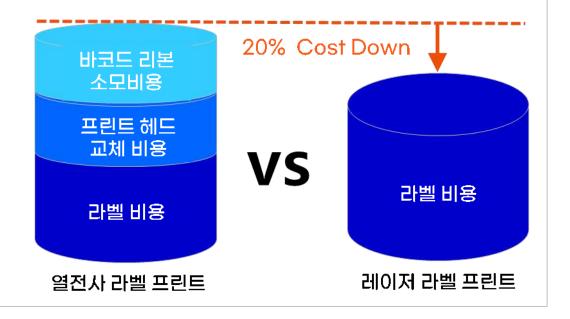

### 레이저 라벨 인쇄방식

● 비용 절감

소모품인 리본 사용이 필요치 않음, 헤드 손상 및 교체에 따른 유지보수 비용 발생 없음.

● 지워지지 않음

레이저 인쇄를 통한 바코드 및 주요 정보가 지워지지 않음.