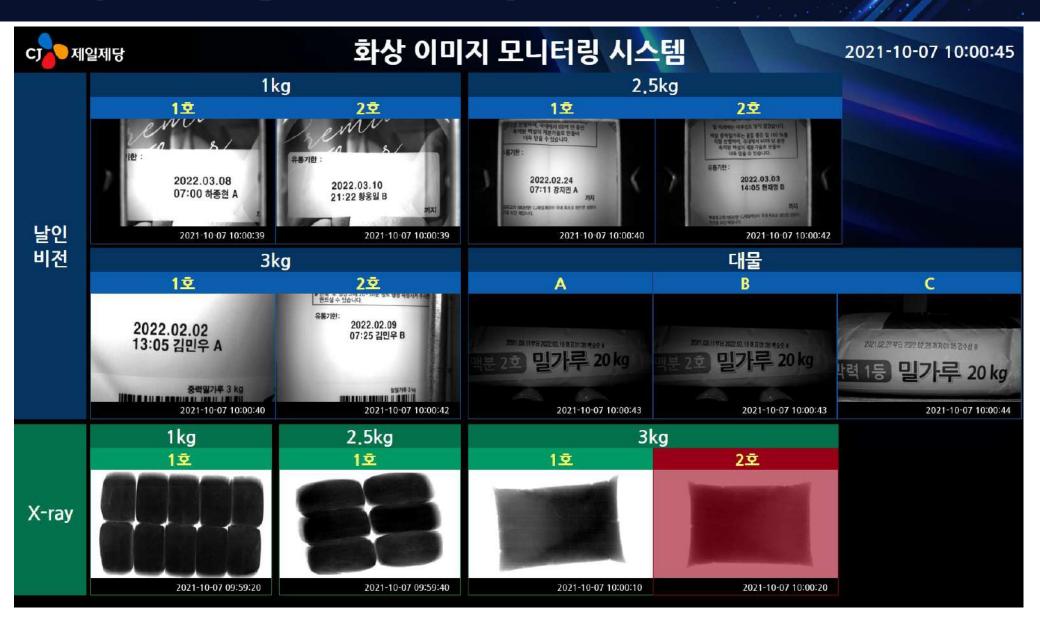

|  |  |  |
| 비        | 가동 경과시간                  |       |           | # # H   | = |  |  |  |  |  |

| 비가동        |            | 불     | 량유형 | ğ |            |
|------------|------------|-------|-----|---|------------|
| 설비고장       | •          | 미성형불량 |     | 0 | (+)        |
| 재료보충       | •          | 크랙불량  |     | 0 | $\oplus$   |
| 재료건조       | <b>O</b> D | 리드선불량 |     | 0 | 0          |
| 재료교체       | <b>O</b> D | 수축불량  |     | 0 | <b>(b)</b> |
| 금형교체       | 000        | 외관불량  |     | 0 | <b>(B)</b> |
| 휴식 / 식사 시간 | •          | 공타    |     | 4 | (+)        |
| 기 타        | •••        | Total | 1   | 4 |            |

시작

종료

-조기화

24

일일누계

1,280

월 생산누계

1,280

공정재고

450

실적입력

2,280

발행누계

근태관리

체크시트

설비 체크시트

실적입력

시적주회

# 구축 현장 사례









# 구축 현장 사례









## 이상 알람 통합 모니터링



## 공정현황 모니터링



# 현황 모니터링



### 주요지표 추이

### 2024-01-26 15:45:40

• 가동률 / R-Mixer 1호기



가동률 74% • 가동률 / R-Mixer 2호기



가동률 66% 가동률 / R-Mixer 3호기



• 가동률 / 지대포장기



교육 작업준비 교 청소 원료교체

가동

설비고장 금형교체

금영교제

가동률생산량

R-Mixer 1호기 일별 차트



• R-Mixer 2호기 일별 차트



• R-Mixer 3호기 일별 차트



• 지대포장기 일별 차트



| · 2      | !자별 구분<br>- | 1 | 2  | 3  | 4  | 5   | 6 | 7 | 8  | 9  | 10 | 11 | 12 | 13 | 14 | 15 | 16 | 17 | 18 | 19 | 20 | 21 | 22 | 23 | 24 | 25 | 26 | 27 | 28 | 29 | 30 | 31 | 월누계 |
|----------|-------------|---|----|----|----|-----|---|---|----|----|----|----|----|----|----|----|----|----|----|----|----|----|----|----|----|----|----|----|----|----|----|----|-----|
|          | R-Mixer 1호기 |   | 35 | 30 | 34 | 30  |   |   | 26 | 44 | 27 | 42 | 33 |    |    | 22 | 39 |    | 32 | 40 |    |