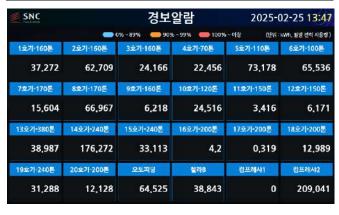

# 구축사례 (Smart FEMS)

| 경보알람      |           |           |           |           |           |  |  |  |  |  |  |  |  |
|-----------|-----------|-----------|-----------|-----------|-----------|--|--|--|--|--|--|--|--|
| 1호기-160톤  | 2호기-160톤  | 3호기-160톤  | 4호기-160톤  | 5호기-110톤  | 6호기-160톤  |  |  |  |  |  |  |  |  |
| 71kw      | 62kw      | 115kw     | 132kw     | 98kw      | 88kw      |  |  |  |  |  |  |  |  |
| 7호기-170톤  | 8호기-170톤  | 9호기-160톤  | 10호기-120톤 | 11호기-150톤 | 12호기-150톤 |  |  |  |  |  |  |  |  |
| 105kw     | 77kw      | 44kw      | 75kw      | 173kw     | 166kw     |  |  |  |  |  |  |  |  |
| 13호기-380톤 | 14호기-240톤 | 15호기-240톤 | 16호기-200톤 | 17호기-200톤 | 18호기-200톤 |  |  |  |  |  |  |  |  |
| 64kw      | 64kw      | 193kw     | 202kw     | 232kw     | 32kw      |  |  |  |  |  |  |  |  |
| 19호기-240톤 | 20호기-200톤 | 오토피딩      | 칠라A       | 칠라B       | 컴프레샤1     |  |  |  |  |  |  |  |  |
| 35kw      | 35kw      | 43kw      | 55kw      | 56kw      | 4kw       |  |  |  |  |  |  |  |  |