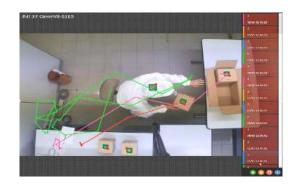

#### 현장파악/ 작업실적 수집

작업자의 위치 파악 및 각 공정의 작업 실적을 자동 수집.실적 기록의 시간 삭감과 정밀도 향상.

#### 작업자 동선 파악

작업자의 동선을 취득하여 개선 작업에 이용.BI 툴에 데이터 연계하여 분석.

VMSLI NVR과 연동해 영상 확인도.