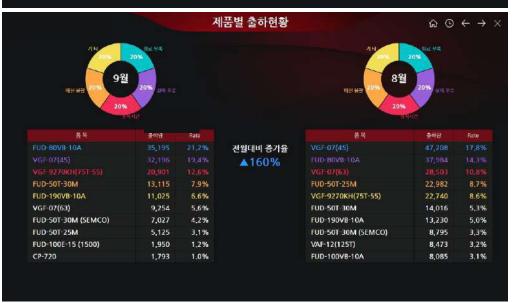

### **SMART Robot Business**

### **Doosan Robotics**





# Doosan Palletizing System







### **Laser Label Printer**



#### 108mm(W)x108mm(H) **Print Area** Max 500 chr/s Print Speed Print Resolution 2,000 dpi Laser Type Fiber Type Max 20W Laser Power USB Type Communication Weight 27 kg **Option Part** Rewinder, TOOLabel S/W, Bartender S/W Window Print Driver Provided(32,64bit) Software Natural Air Cooling Cooling Method 85 ~ 265 VAC (47 ~ 63 Hz) **Electric Source** Workable Temperature +10 ~ +35°C

### 레이저 라벨 인쇄방식

● 비용 절감

소모품인 리본 사용이 필요치 않음, 헤드 손상 및 교체에 따른 유지보수 비용 발생 없음.

● 지워지지 않음

레이저 인쇄를 통한 바코드 및 주요 정보가 지워지지 않음.



### Digital Printing Business





#### 화장품·의료·제조



#### 식품·농업기술센터



### Filling & Packing Business





# 디지털 대쉬보드 (동영상)



# 통합 관제실



## 디지털 대쉬보드









# 디지털 대쉬보드



| ( | M 태진시.<br>TAEJIN SYST |        |       |     | 프레스 생신            | 진행 현황                          | 2019-11-15 07:24 |  |  |  |  |  |  |  |  |
|---|-----------------------|--------|-------|-----|-------------------|--------------------------------|------------------|--|--|--|--|--|--|--|--|
|   | 3                     | 신행 현   | gł.   |     | 1호기               | 2호기                            | 2호기              |  |  |  |  |  |  |  |  |
|   |                       | 지시함    | 8.8   | 문장  | TUBE PLATE B      |                                |                  |  |  |  |  |  |  |  |  |
|   | 1호기                   | 12,125 | 1,100 |     | 125,126 (254,125) |                                |                  |  |  |  |  |  |  |  |  |
|   | 2호기                   |        |