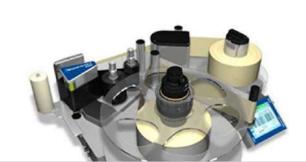

### **Laser Label Printer**

#### 108mm(W)x108mm(H) **Print Area** Max 500 chr/s Print Speed Print Resolution 2,000 dpi Laser Type Fiber Type Max 20W Laser Power USB Type Communication Weight 27 kg **Option Part** Rewinder, TOOLabel S/W, Bartender S/W Window Print Driver Provided(32,64bit) Software Natural Air Cooling Cooling Method 85 ~ 265 VAC (47 ~ 63 Hz) **Electric Source** Workable Temperature +10 ~ +35°C

### 레이저 라벨 인쇄방식

● 비용 절감

소모품인 리본 사용이 필요치 않음, 헤드 손상 및 교체에 따른 유지보수 비용 발생 없음.

● 지워지지 않음

레이저 인쇄를 통한 바코드 및 주요 정보가 지워지지 않음.