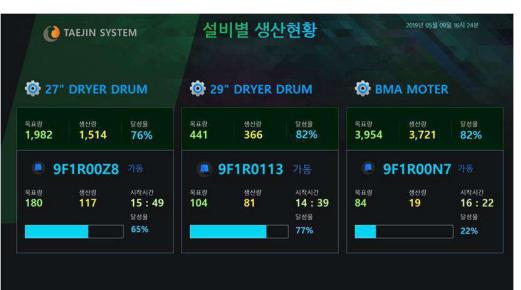

MART Robot Business**

### **Doosan Robotics**





# Doosan Palletizing System







### **Laser Label Printer**



#### 108mm(W)x108mm(H) **Print Area** Max 500 chr/s Print Speed Print Resolution 2,000 dpi Laser Type Fiber Type Max 20W Laser Power USB Type Communication Weight 27 kg **Option Part** Rewinder, TOOLabel S/W, Bartender S/W Window Print Driver Provided(32,64bit) Software Natural Air Cooling Cooling Method 85 ~ 265 VAC (47 ~ 63 Hz) **Electric Source** Workable Temperature +10 ~ +35°C

### 레이저 라벨 인쇄방식

● 비용 절감

소모품인 리본 사용이 필요치 않음, 헤드 손상 및 교체에 따른 유지보수 비용 발생 없음.

● 지워지지 않음

레이저 인쇄를 통한 바코드 및 주요 정보가 지워지지 않음.



### Digital Printing Business





#### 화장품·의료·제조



#### 식품·농업기술센터



### Filling & Packing Business





# 디지털 대쉬보드 (동영상)



# 통합 관제실



## 디지털 대쉬보드









# 디지털 대쉬보드



| ( | M 태진시.<br>TAEJIN SYST |        |       |     | 프레스 생신            | 진행 현황                          | 2019-11-15 07:24 |  |  |  |  |  |  |  |  |
|---|-----------------------|--------|-------|-----|-------------------|--------------------------------|------------------|--|--|--|--|--|--|--|--|
|   | 3                     | 신행 현   | gł.   |     | 1호기               | 2호기                            | 2호기              |  |  |  |  |  |  |  |  |
|   |                       | 지시함    | 8.8   | 문장  | TUBE PLATE B      |                                |                  |  |  |  |  |  |  |  |  |
|   | 1호기                   | 12,125 | 1,100 |     | 125,126 (254,125) |                                |                  |  |  |  |  |  |  |  |  |
|   | 2호기                   |        |       |     |