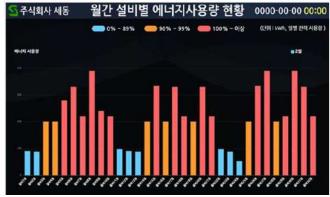

# 구축사례 (Smart FEMS)

| 경보알람      |           |           |           |           |           |  |  |  |  |  |  |  |  |
|-----------|-----------|-----------|-----------|-----------|-----------|--|--|--|--|--|--|--|--|
| 1호기-160톤  | 2호기-160톤  | 3호기-160톤  | 4호기-160톤  | 5호기-110톤  | 6호기-160톤  |  |  |  |  |  |  |  |  |
| 71kw      | 62kw      | 115kw     | 132kw     | 98kw      | 88kw      |  |  |  |  |  |  |  |  |
| 7호기-170톤  | 8호기-170톤  | 9호기-160톤  | 10호기-120톤 | 11호기-150톤 | 12호기-150톤 |  |  |  |  |  |  |  |  |
| 105kw     | 77kw      | 44kw      | 75kw      | 173kw     | 166kw     |  |  |  |  |  |  |  |  |
| 13호기-380톤 | 14호기-240톤 | 15호기-240톤 | 16호기-200톤 | 17호기-200톤 | 18호기-200톤 |  |  |  |  |  |  |  |  |
| 64kw      | 64kw      | 193kw     | 202kw     | 232kw     | 32kw      |  |  |  |  |  |  |  |  |
| 19호기-240톤 | 20호기-200톤 | 오토피딩      | 칠라A       | 칠라B       | 컴프레샤1     |  |  |  |  |  |  |  |  |
| 35kw      | 35kw      | 43kw      | 55kw      | 56kw      | 4kw       |  |  |  |  |  |  |  |  |