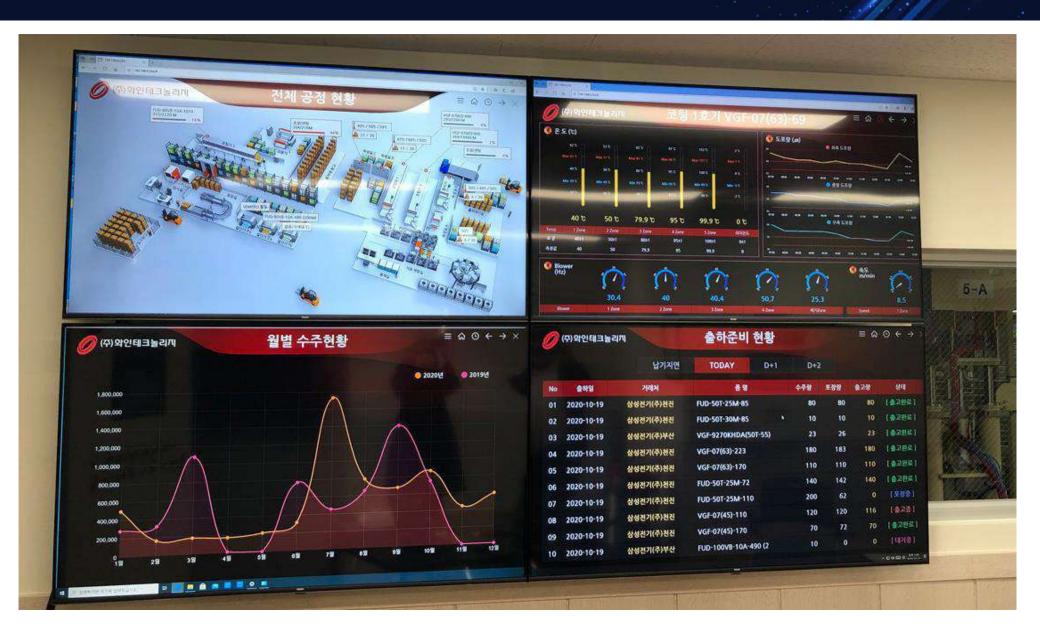

# 디지털 대쉬보드 (동영상)

# 통합 관제실

## 디지털 대쉬보드

# 디지털 대쉬보드

| ( | M 태진시.<br>TAEJIN SYST |        |       |     | 프레스 생신            | 진행 현황                          | 2019-11-15 07:24 |  |  |  |  |  |  |  |  |
|---|-----------------------|--------|-------|-----|-------------------|--------------------------------|------------------|--|--|--|--|--|--|--|--|
|   | 3                     | 신행 현   | gł.   |     | 1호기               | 2호기                            | 2호기              |  |  |  |  |  |  |  |  |
|   |                       | 지시함    | 8.8   | 문장  | TUBE PLATE B      |                                |                  |  |  |  |  |  |  |  |  |
|   | 1호기                   | 12,125 | 1,100 |     | 125,126 (254,125) |                                |                  |  |  |  |  |  |  |  |  |
|   | 2호기                   |        |       |     | RPS092012201      |                                |                  |  |  |  |  |  |  |  |  |
|   | 3호기                   | 12,125 | 1,100 |     | 생산<br>Upper Plate | Upper Plate<br>4,000 12,000 10 |                  |  |  |  |  |  |  |  |  |
|   | 4호기                   | 12,125 | 1,100 |     |                   |                                |                  |  |  |  |  |  |  |  |  |
|   | 5호기                   | 12,125 | 1,100 |     | 시시장 영급 불당         |                                |                  |  |  |  |  |  |  |  |  |
|   | 6호기                   | 12,125 | 1,100 |     | 4호기               | 5호기                            | 6호기              |  |  |  |  |  |  |  |  |
|   | 7호기                   | 12,125 | 1,100 |     | TUBE PLATE B      | TUBE PLATE B                   | TUBE PLATE B     |  |  |  |  |  |  |  |  |
|   | 8호기                   | 12,125 | 1,100 | 100 | 125,126 (245,125) |                                |                  |  |  |  |  |  |  |  |  |
|   |                       |        |       |     | RPS092012201      |                                |                  |  |  |  |  |  |  |  |  |
|   | 9호기                   | 12,125 | 1,100 |     | 생산<br>Upper Plate |                                |                  |  |  |  |  |  |  |  |  |
|   | 10호기                  | 12,125 | 1,100 |     | 24,000 12,000 10  | 24,000 12,000 10               | 24,000 12,000 10 |  |  |  |  |  |  |  |  |
|   | 11호기                  | 12,125 | 1,100 |     | 지시랑 양품 불량         | 지시랑 양품 불량                      | 지시랑 양풍 불량        |  |  |  |  |  |  |  |  |