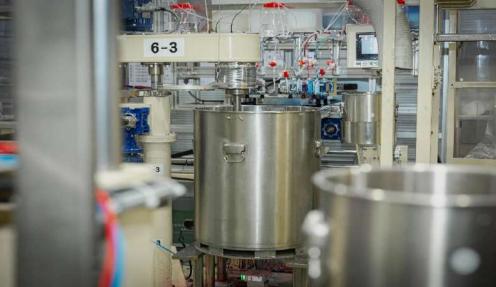

| 6호기-160톤  |  |  |  |  |  |  |  |  |
| 71kw      | 62kw      | 115kw     | 132kw     | 98kw      | 88kw      |  |  |  |  |  |  |  |  |
| 7호기-170톤  | 8호기-170톤  | 9호기-160톤  | 10호기-120톤 | 11호기-150톤 | 12호기-150톤 |  |  |  |  |  |  |  |  |
| 105kw     | 77kw      | 44kw      | 75kw      | 173kw     | 166kw     |  |  |  |  |  |  |  |  |
| 13호기-380톤 | 14호기-240톤 | 15호기-240톤 | 16호기-200톤 | 17호기-200톤 | 18호기-200톤 |  |  |  |  |  |  |  |  |
| 64kw      | 64kw      | 193kw     | 202kw     | 232kw     | 32kw      |  |  |  |  |  |  |  |  |
| 19호기-240톤 | 20호기-200톤 | 오토피딩      | 칠라A       | 칠라B       | 컴프레샤1     |  |  |  |  |  |  |  |  |
| 35kw      | 35kw      | 43kw      | 55kw      | 56kw      | 4kw       |  |  |  |  |  |  |  |  |

# 구축사례 (Smart APC)









# 구축사례 (Smart APC)











# 자동 배합시스템









# 물류이송로봇 시스템 (동영상)



# 비전시스템 (동영상)



# 협동로봇 구축사례 (**동영상**)



# Cobot Automation (Video)



# Cobot Automation (Video)



# **Smart CART**





# 스마트 무인계근 시스템

QR Code, RFID TAG, LPR등 다양한 방식으로 I/F하여 고객사 현장 환경 맞는 시스템 개발.

S/W에서 운영 하드웨어까지 통합 시스템 제공 및 관리





# 오토라벨링 시스템 (동영상)



# Multyway 물류자동화 (동영상)



## 카멜레온코드 시스템

#### 현장파악/ 작업실적 수집



작업자의 위치 파악 및 각 공정의 작업 실적을 자동 수집.실적 기록의 시간 삭감과 정밀도 향상.

#### 작업자 동선 파악



작업자의 동선을 취득하여 개선 작업에 이용.BI 툴에 데이터 연계하여 분석.

VMSLI NVR과 연동해 영상 확인도.

#### 제품/제조품의 로케이션



제품이나 설치품의 소재 장소를 자동 수집.제품이나 장착품을 찾는 시간을 삭감.

AGV나 AMR과 제휴하여 반송을 자동화.

#### 차량입.퇴장



건설 현장이나 공장의 차량 입·퇴장 카메라로 인식해 입장구 정체를 완화.트럭 스케일과 연계하여 적재물 을 관

#### 입고,재고,피킹



복수 인식 특성을 활용하여 입출고, 재고 조사 작업 시간 절감.오출하 방지를 카메라로 실시하여 생산성 과 정밀도의 향상

### 작은 물건을 관리



코드 관리가 불가능한 작은 물건도 부착 가능.해당 물건을 탐색하거나 재고 정