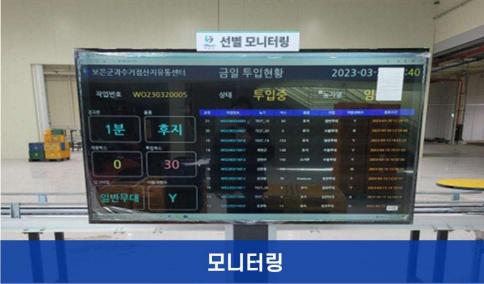

60톤  | 2호기-160톤  | 3호기-160톤  | 4호기-160톤  | 5호기-110톤  | 6호기-160톤  |  |  |  |  |  |  |  |  |
| 71kw      | 62kw      | 115kw     | 132kw     | 98kw      | 88kw      |  |  |  |  |  |  |  |  |
| 7호기-170톤  | 8호기-170톤  | 9호기-160톤  | 10호기-120톤 | 11호기-150톤 | 12호기-150톤 |  |  |  |  |  |  |  |  |
| 105kw     | 77kw      | 44kw      | 75kw      | 173kw     | 166kw     |  |  |  |  |  |  |  |  |
| 13호기-380톤 | 14호기-240톤 | 15호기-240톤 | 16호기-200톤 | 17호기-200톤 | 18호기-200톤 |  |  |  |  |  |  |  |  |
| 64kw      | 64kw      | 193kw     | 202kw     | 232kw     | 32kw      |  |  |  |  |  |  |  |  |
| 19호기-240톤 | 20호기-200톤 | 오토피딩      | 칠라A       | 칠라B       | 컴프레샤1     |  |  |  |  |  |  |  |  |
| 35kw      | 35kw      | 43kw      | 55kw      | 56kw      | 4kw       |  |  |  |  |  |  |  |  |

# 구축사례 (Smart APC)









# 구축사례 (Smart APC)











# 자동 배합시스템









# 물류이송로봇 시스템 (동영상)



# 비전시스템 (동영상)



# 협동로봇 구축사례 (**동영상**)



# Cobot Automation (Video)



# Cobot Automation (Video)



# **Smart CART**





# 스마트 무인계근 시스템

QR Code, RFID TAG, LPR등 다양한 방식으로 I/F하여 고객사 현장 환경 맞는 시스템 개발.

S/W에서 운영 하드웨어까지 통합 시스템 제공 및 관리





# 오토라벨링 시스템 (동영상)



# Multyway 물류자동화 (동영상)



## 카멜레온코드 시스템

#### 현장파악/ 작업실적 수집



작업자의 위치 파악 및 각 공정의 작업 실적을 자동 수집.실적 기록의 시간 삭감과 정밀도 향상.

#### 작업자 동선 파악



작업자의 동선을 취득하여 개선 작업에 이용.BI 툴에 데이터 연계하여 분석.

VMSLI NVR과 연동해 영상 확인도.

#### 제품/제조품의 로케이션



제품이나 설치품의 소재 장소를 자동 수집.제품이나 장착품을 찾는 시간을 삭감.

AGV나 AMR과 제휴하여 반송을 자동화.

#### 차량입.퇴장



건설 현장이나 공장의 차량 입·퇴장 카메라로 인식해 입장구 정체를 완화.트럭 스케일과 연계하여 적재물 을 관

#### 입고,재고,피킹



복수 인식 특성을 활용하여 입출고, 재고 조사 작업 시간 절감.오출하 방지를 카메라로 실시하여 생산성 과 정밀도의 향상

### 작은