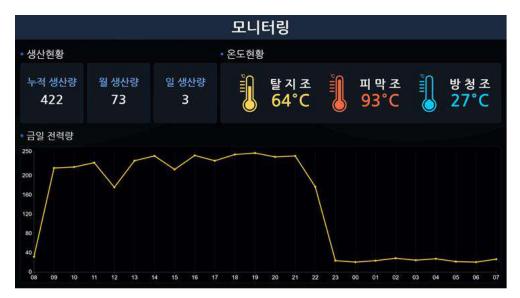

| 481 |
|          | R-Mixer 1호기 |   | 53 | 67 | 62 | 44  |   |   | 63 | 56 | 44 | 47 | 62 |    |    | 85 | 55 |    | 56 | 73 |    |    | 65 | 72 | 46 | 74 |    |    |    |    |    |    | 60  |
| 71C2(w)  | R-Mixer 2호기 |   |    | 47 | 55 | 39  |   |   | 50 | 87 | 51 |    | 66 |    |    | 58 | 55 |    | 43 | 66 |    |    |    |    |    | 62 | 21 |    |    |    |    |    | 59  |
| 가동률(%)   | R-Mixer 3호기 |   | 63 |    | 60 | 55  |   |   | 66 | 82 |    | 59 | 54 |    |    | 58 | 56 | 54 | 55 | 49 |    |    |    |    | 60 | 61 |    |    |    |    |    |    | 60  |
|          | 지대포장기       |   |    |    |    | 100 |   |   | 60 | 58 | 76 |    | 61 |    |    | 77 | 77 | 51 | 86 | 70 |    |    | 67 | 65 | 76 | 48 | 52 |    |    |    |    |    | 74  |

# 구축사례 (SMART HACCP)



# 구축사례 (Smart FEMS)







| 경보알람      |           |           |           |           |           |  |  |  |  |  |  |  |  |
|-----------|-----------|-----------|-----------|-----------|-----------|--|--|--|--|--|--|--|--|
| 1호기-160톤  | 2호기-160톤  | 3호기-160톤  | 4호기-160톤  | 5호기-110톤  | 6호기-160톤  |  |  |  |  |  |  |  |  |
| 71kw      | 62kw      | 115kw     | 132kw     | 98kw      | 88kw      |  |  |  |  |  |  |  |  |
| 7호기-170톤  | 8호기-170톤  | 9호기-160톤  | 10호기-120톤 | 11호기-150톤 | 12호기-150톤 |  |  |  |  |  |  |  |  |
| 105kw     | 77kw      | 44kw      | 75kw      | 173kw     | 166kw     |  |  |  |  |  |  |  |  |
| 13호기-380톤 | 14호기-240톤 | 15호기-240톤 | 16호기-200톤 | 17호기-200톤 | 18호기-200톤 |  |  |  |  |  |  |  |  |
| 64kw      | 64kw      | 193kw     | 202kw     | 232kw     | 32kw      |  |  |  |  |  |  |  |  |
| 19호기-240