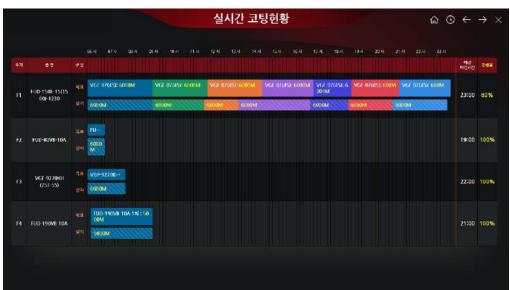

### **SMART Robot Business**

### **Doosan Robotics**





# Doosan Palletizing System







### **Laser Label Printer**



#### 108mm(W)x108mm(H) **Print Area** Max 500 chr/s Print Speed Print Resolution 2,000 dpi Laser Type Fiber Type Max 20W Laser Power USB Type Communication Weight 27 kg **Option Part** Rewinder, TOOLabel S/W, Bartender S/W Window Print Driver Provided(32,64bit) Software Natural Air Cooling Cooling Method 85 ~ 265 VAC (47 ~ 63 Hz) **Electric Source** Workable Temperature +10 ~ +35°C

### 레이저 라벨 인쇄방식

● 비용 절감

소모품인 리본 사용이 필요치 않음, 헤드 손상 및 교체에 따른 유지보수 비용 발생 없음.

● 지워지지 않음

레이저 인쇄를 통한 바코드 및 주요 정보가 지워지지 않음.



### Digital Printing Business





#### 화장품·의료·제조



#### 식품·농업기술센터



### Filling & Packing Business





# 디지털 대쉬보드 (동영상)



# 통합 관제실



## 디지털 대쉬보드









# 디지털 대쉬보드



| ( | M 태진시.<br>TAEJIN SYST |        |       |     | 프레스 생신            | 진행 현황                          | 2019-11-15 07:24 |  |  |  |  |  |  |  |  |
|---|-----------------------|--------|-------|-----|-------------------|--------------------------------|------------------|--|--|--|--|--|--|--|--|
|   | 3                     | 신행 현   | gł.   |     | 1호기               | 2호기                            | 2호기              |  |  |  |  |  |  |  |  |
|   |                       | 지시함    | 8.8   | 문장  | TUBE PLATE B      |                                |                  |  |  |  |  |  |  |  |  |
|   | 1호기                   | 12,125 | 1,100 |     | 125,126 (254,125) |                                |                  |  |  |  |  |  |  |  |  |
|   | 2호기                   |