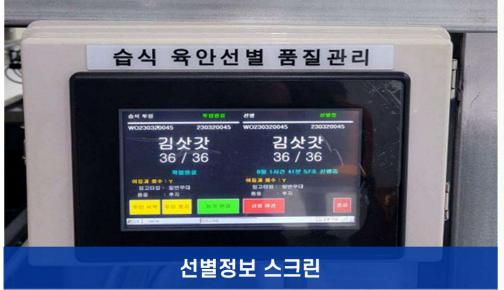

톤  | 4호기-160톤  | 5호기-110톤  | 6호기-160톤  |  |  |  |  |  |  |  |  |
| 71kw      | 62kw      | 115kw     | 132kw     | 98kw      | 88kw      |  |  |  |  |  |  |  |  |
| 7호기-170톤  | 8호기-170톤  | 9호기-160톤  | 10호기-120톤 | 11호기-150톤 | 12호기-150톤 |  |  |  |  |  |  |  |  |
| 105kw     | 77kw      | 44kw      | 75kw      | 173kw     | 166kw     |  |  |  |  |  |  |  |  |
| 13호기-380톤 | 14호기-240톤 | 15호기-240톤 | 16호기-200톤 | 17호기-200톤 | 18호기-200톤 |  |  |  |  |  |  |  |  |
| 64kw      | 64kw      | 193kw     | 202kw     | 232kw     | 32kw      |  |  |  |  |  |  |  |  |
| 19호기-240톤 | 20호기-200톤 | 오토피딩      | 칠라A       | 칠라B       | 컴프레샤1     |  |  |  |  |  |  |  |  |
| 35kw      | 35kw      | 43kw      | 55kw      | 56kw      | 4kw       |  |  |  |  |  |  |  |  |

# 구축사례 (Smart APC)









# 구축사례 (Smart APC)











# 자동 배합시스템









# 물류이송로봇 시스템 (동영상)



# 비전시스템 (동영상)



# 협동로봇 구축사례 (**동영상**)



# Cobot Automation (Video)



# Cobot Automation (Video)



# **Smart CART**





# 스마트 무인계근 시스템

QR Code, RFID TAG, LPR등 다양한 방식으로 I/F하여 고객사 현장 환경 맞는 시스템 개발.

S/W에서 운영 하드웨어까지 통합 시스템 제공 및 관리





# 오토라벨링 시스템 (동영상)



# Multyway 물류자동화 (동영상)



## 카멜레온코드 시스템

#### 현장파악/ 작업실적 수집



작업자의 위치 파악 및 각 공정의 작업 실적을 자동 수집.실적 기록의 시간 삭감과 정밀도 향상.

#### 작업자 동선 파악



작업자의 동선을 취득하여 개선 작업에 이용.BI 툴에 데이터 연계하여 분석.

VMSLI NVR과 연동해 영상 확인도.

#### 제품/제조품의 로케이션



제품이나 설치품의 소재 장소를 자동 수집.제품이나 장착품을 찾는 시간을 삭감.

AGV나 AMR과 제휴하여 반송을 자동화.

#### 차량입.퇴장



건설 현장이나 공장의 차량 입·퇴장 카메라로 인식해 입장구 정체를 완화.트럭 스케일과 연계하여 적재물 을 관

#### 입고,재고,피킹



복수 인식 특성을 활용하여 입출고, 재고 조사 작업 시간 절감.오출하 방지를 카메라로 실시하여 생산성 과 정밀도의 향상

### 작은 물건을 관리



코드 관리가 불가능한 작은 물