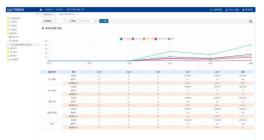

### 주요지표 추이

### 2024-01-26 15:45:40

• 가동률 / R-Mixer 1호기

가동률 74% • 가동률 / R-Mixer 2호기

가동률 66% 가동률 / R-Mixer 3호기

• 가동률 / 지대포장기

교육 작업준비 교 청소 원료교체

가동

설비고장 금형교체

금영교제

가동률생산량

R-Mixer 1호기 일별 차트

• R-Mixer 2호기 일별 차트

• R-Mixer 3호기 일별 차트

• 지대포장기 일별 차트

| · 2      | !자별 구분<br>- | 1 | 2  | 3  | 4  | 5   | 6 | 7 | 8  | 9  | 10 | 11 | 12 | 13 | 14 | 15 | 16 | 17 | 18 | 19 | 20 | 21 | 22 | 23 | 24 | 25 | 26 | 27 | 28 | 29 | 30 | 31 | 월누계 |
|----------|-------------|---|----|----|----|-----|---|---|----|----|----|----|----|----|----|----|----|----|----|----|----|----|----|----|----|----|----|----|----|----|----|----|-----|
|          | R-Mixer 1호기 |   | 35 | 30 | 34 | 30  |   |   | 26 | 44 | 27 | 42 | 33 |    |    | 22 | 39 |    | 32 | 40 |    |    | 35 | 50 | 30 | 51 | 33 |    |    |    |    |    | 632 |
| 생산량(TON) | R-Mixer 2호기 |   |    | 9  | 50 | 37  |   |   | 28 | 45 | 22 |    | 40 |    |    | 39 | 12 |    | 9  | 25 |    |    |    |    |    | 37 | 5  |    |    |    |    |    | 358 |
| 626(IUN) | R-Mixer 3호기 |   | 59 |    | 48 | 52  |   |   | 43 | 60 |    | 60 | 45 |    |    | 43 | 66 | 36 | 66 | 17 |    |    |    |    | 40 | 64 | 34 |    |    |    |    |    | 733 |
|          | 지대포장기       |   |    |    |    | 18  |   |   | 10 | 33 | 18 | 1  | 26 |    |    | 22 | 39 | 32 | 45 | 54 |    |    | 42 | 50 | 24 | 47 | 20 |    |    |    |    |    | 481 |
|          | R-Mixer 1호기 |   | 53 | 67 | 62 | 44  |   |   | 63 | 56 | 44 | 47 | 62 |    |    | 85 | 55 |    | 56 | 73 |    |    | 65 | 72 | 46 | 74 |    |    |    |    |    |    | 60  |
| 71C2(w)  | R-Mixer 2호기 |   |    | 47 | 55 | 39  |   |   | 50 | 87 | 51 |    | 66 |    |    | 58 | 55 |    | 43 | 66 |    |    |    |    |    | 62 | 21 |    |    |    |    |    | 59  |
| 가동률(%)   | R-Mixer 3호기 |   | 63 |    | 60 | 55  |   |   | 66 | 82 |    | 59 | 54 |    |    | 58 | 56 | 54 | 55 | 49 |    |    |    |    | 60 | 61 |    |    |    |    |    |    | 60  |
|          | 지대포장기       |   |    |    |    | 100 |   |   | 60 | 58 | 76 |    | 61 |    |    | 77 | 77 | 51 | 86 | 70 |    |    | 67 | 65 | 76 | 48 | 52 |    |    |    |    |    | 74  |