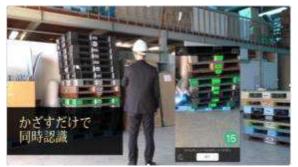

### **Smart Al Vision**

AI 지능형 카메라 도입으로 중대재해 예방을 조치하고 제조 현장 근로자 안전을 확보 합니다.

### 지능형 AI 카메라 근로자 안전관리 시스템

지능형 AI 카메라, 기상데이터 수집장치 등 디바이스를 작업현장 상황을 고려하여 구축후 수집된 데이터를 사고 유형에 맞게 처리하여 안전관리자에게 탐지된 AI 위험상황을 SNS로 신속히 통보합니다