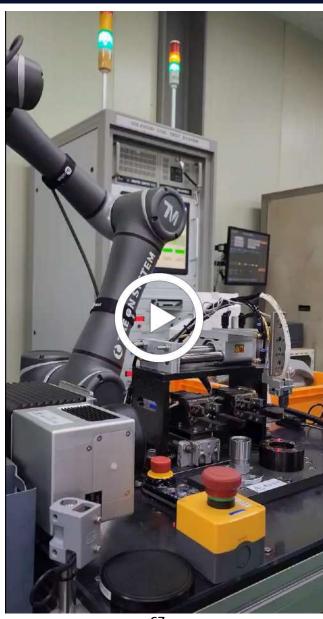

### **Robot System**

인간 중심의 설계로 사람의 작업을 보조하며, 효율성, 안전성, 생산성을 높이는 협동로봇 시스템을 갖추고 있습니다.

# 협동로봇 구축사례 (**동영상**)

# Cobot Automation (Video)