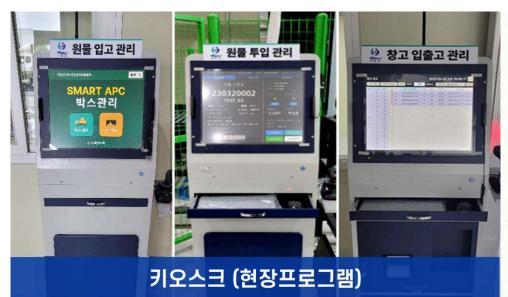

-160톤  | 2호기-160톤  | 3호기-160톤  | 4호기-160톤  | 5호기-110톤  | 6호기-160톤  |  |  |  |  |  |  |  |  |
| 71kw      | 62kw      | 115kw     | 132kw     | 98kw      | 88kw      |  |  |  |  |  |  |  |  |
| 7호기-170톤  | 8호기-170톤  | 9호기-160톤  | 10호기-120톤 | 11호기-150톤 | 12호기-150톤 |  |  |  |  |  |  |  |  |
| 105kw     | 77kw      | 44kw      | 75kw      | 173kw     | 166kw     |  |  |  |  |  |  |  |  |
| 13호기-380톤 | 14호기-240톤 | 15호기-240톤 | 16호기-200톤 | 17호기-200톤 | 18호기-200톤 |  |  |  |  |  |  |  |  |
| 64kw      | 64kw      | 193kw     | 202kw     | 232kw     | 32kw      |  |  |  |  |  |  |  |  |
| 19호기-240톤 | 20호기-200톤 | 오토피딩      | 칠라A       | 칠라B       | 컴프레샤1     |  |  |  |  |  |  |  |  |
| 35kw      | 35kw      | 43kw      | 55kw      | 56kw      | 4kw       |  |  |  |  |  |  |  |  |

# 구축사례 (Smart APC)









# 구축사례 (Smart APC)











# 자동 배합시스템









# 물류이송로봇 시스템 (동영상)



# 비전시스템 (동영상)



# 협동로봇 구축사례 (**동영상**)



# Cobot Automation (Video)



# Cobot Automation (Video)



# **Smart CART**





# 스마트 무인계근 시스템

QR Code, RFID TAG, LPR등 다양한 방식으로 I/F하여 고객사 현장 환경 맞는 시스템 개발.

S/W에서 운영 하드웨어까지 통합 시스템 제공 및 관리





# 오토라벨링 시스템 (동영상)



# Multyway 물류자동화 (동영상)



## 카멜레온코드 시스템

#### 현장파악/ 작업실적 수집



작업자의 위치 파악 및 각 공정의 작업 실적을 자동 수집.실적 기록의 시간 삭감과 정밀도 향상.

#### 작업자 동선 파악



작업자의 동선을 취득하여 개선 작업에 이용.BI 툴에 데이터 연계하여 분석.

VMSLI NVR과 연동해 영상 확인도.

#### 제품/제조품의 로케이션



제품이나 설치품의 소재 장소를 자동 수집.제품이나 장착품을 찾는 시간을 삭감.

AGV나 AMR과 제휴하여 반송을 자동화.

#### 차량입.퇴장



건설 현장이나 공장의 차량 입·퇴장 카메라로 인식해 입장구 정체를 완화.트럭 스케일과 연계하여 적재물 을 관

#### 입고,재고,피킹



복수 인식 특성을 활용하여 입출고, 재고 조사 작업 시간 절감.오출하 방지를 카메라로 실시하여 생산성 과 정밀도의 향상

### 작