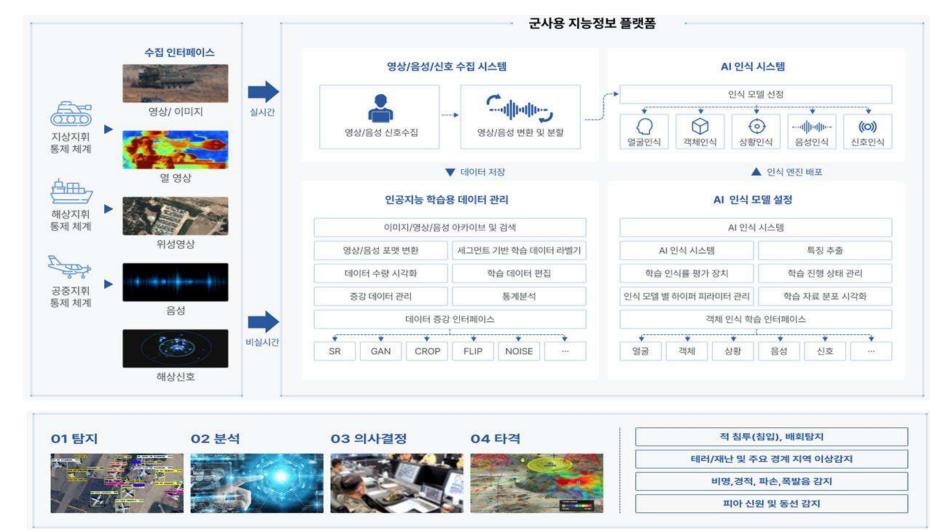

### **Smart Al Vision**

AI 지능형 카메라 도입으로 중대재해 예방을 조치하고 제조 현장 근로자 안전을 확보 합니다.

### 지능형 AI 카메라 근로자 안전관리 시스템

지능형 AI 카메라, 기상데이터 수집장치 등 디바이스를 작업현장 상황을 고려하여 구축후 수집된 데이터를 사고 유형에 맞게 처리하여 안전관리자에게 탐지된 AI 위험상황을 SNS로 신속히 통보합니다