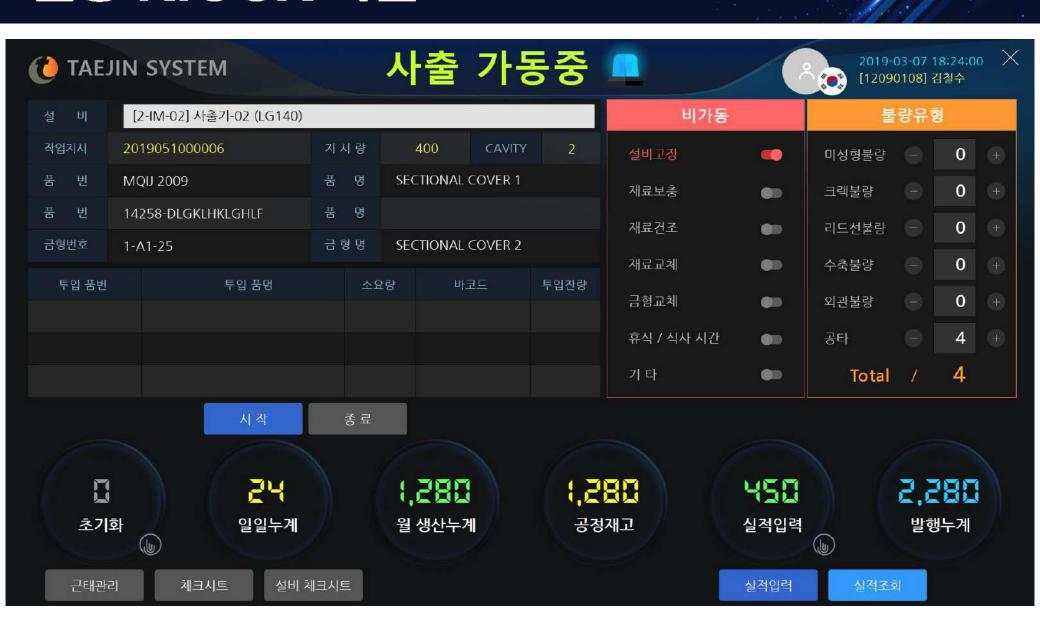

## 현장 KIOSK 화면

## 사출 비가동 🔎

2019-03-07 18:24:00 [12090108] 김철수

| 설 비      | [2-IM-02] 사출기-02 (LG140) |       |           |         |   |  |  |  |  |  |
|----------|--------------------------|-------|-----------|---------|---|--|--|--|--|--|
| 작업지시     | 2019051000006            | 지 시 량 | 400       | CAVITY  | 2 |  |  |  |  |  |
| 품 번      | MQIJ 2009                | 품 명   | SECTIONAL | COVER 1 |   |  |  |  |  |  |
| 품 번      | 14258-DLGKLHKLGHLF       |       |           |         |   |  |  |  |  |  |
| 금형번호     | 1-A1-25                  | 금 형 명 | SECTIONAL | COVER 2 |   |  |  |  |  |  |
|          | 계획                       | 없음    |           |         |   |  |  |  |  |  |
| 비가동 시작시간 |                          |       |           |         |   |  |  |  |  |  |
| 비        | 가동 경과시간                  |       |           | # # H   | = |  |  |  |  |  |

| 비가동        |            | 불     | 량유형 | ğ |            |
|------------|------------|-------|-----|---|------------|
| 설비고장       | •          | 미성형불량 |     | 0 | (+)        |
| 재료보충       | •          | 크랙불량  |     | 0 | $\oplus$   |
| 재료건조       | <b>O</b> D | 리드선불량 |     | 0 | 0          |
| 재료교체       | <b>O</b> D | 수축불량  |     | 0 | <b>(b)</b> |
| 금형교체       | 000        | 외관불량  |     | 0 | <b>(B)</b> |
| 휴식 / 식사 시간 | •          | 공타    |     | 4 | (+)        |
| 기 타        | •••        | Total | 1   | 4 |            |

시작

종료

-조기화

24

일일누계

1,280

월 생산누계

1,280

공정재고

450

실적입력

2,280

발행누계

근태관리

체크시트

설비 체크시트

실적입력

시적주회