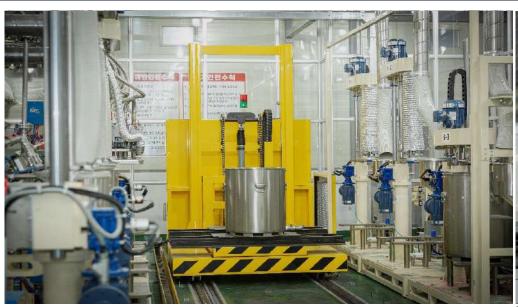

10톤  | 6호기-160톤  |  |  |  |  |  |  |  |  |
| 71kw      | 62kw      | 115kw     | 132kw     | 98kw      | 88kw      |  |  |  |  |  |  |  |  |
| 7호기-170톤  | 8호기-170톤  | 9호기-160톤  | 10호기-120톤 | 11호기-150톤 | 12호기-150톤 |  |  |  |  |  |  |  |  |
| 105kw     | 77kw      | 44kw      | 75kw      | 173kw     | 166kw     |  |  |  |  |  |  |  |  |
| 13호기-380톤 | 14호기-240톤 | 15호기-240톤 | 16호기-200톤 | 17호기-200톤 | 18호기-200톤 |  |  |  |  |  |  |  |  |
| 64kw      | 64kw      | 193kw     | 202kw     | 232kw     | 32kw      |  |  |  |  |  |  |  |  |
| 19호기-240톤 | 20호기-200톤 | 오토피딩      | 칠라A       | 칠라B       | 컴프레샤1     |  |  |  |  |  |  |  |  |
| 35kw      | 35kw      | 43kw      | 55kw      | 56kw      | 4kw       |  |  |  |  |  |  |  |  |

# 구축사례 (Smart APC)









# 구축사례 (Smart APC)











# 자동 배합시스템









# 물류이송로봇 시스템 (동영상)



# 비전시스템 (동영상)



# 협동로봇 구축사례 (**동영상**)



# Cobot Automation (Video)



# Cobot Automation (Video)



# **Smart CART**





# 스마트 무인계근 시스템

QR Code, RFID TAG, LPR등 다양한 방식으로 I/F하여 고객사 현장 환경 맞는 시스템 개발.

S/W에서 운영 하드웨어까지 통합 시스템 제공 및 관리





# 오토라벨링 시스템 (동영상)



# Multyway 물류자동화 (동영상)



## 카멜레온코드 시스템

#### 현장파악/ 작업실적 수집



작업자의 위치 파악 및 각 공정의 작업 실적을 자동 수집.실적 기록의 시간 삭감과 정밀도 향상.

#### 작업자 동선 파악



작업자의 동선을 취득하여 개선 작업에 이용.BI 툴에 데이터 연계하여 분석.

VMSLI NVR과 연동해 영상 확인도.

#### 제품/제조품의 로케이션



제품이나 설치품의 소재 장소를 자동 수집.제품이나 장착품을 찾는 시간을 삭감.

AGV나 AMR과 제휴하여 반송을 자동화.

#### 차량입.퇴장



건설 현장이나 공장의 차량 입·퇴장 카메라로 인식해 입장구 정체를 완화.트럭 스케일과 연계하여 적재물 을 관

#### 입고,재고,피킹



복수 인식 특성을 활용하여 입출고, 재고 조사 작업 시간 절감.오출하 방지를 카메라로 실시하여 생산성 과 정밀도의 향상

### 작은 물건을 관리



코드 관리가 불가능한 작은 물건도 부착 가능.해당 물건을 탐색하거나