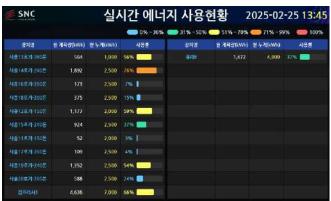

#### Smart FEMS | Factory Energy Management System

공장 內 설비의 에너지를 측정해서 모니터링, 분석, 계획 그리고 제어를 통해 공장 內 공급 및 소비되는 에너지를 최적화 시켜주는 공장 에너지관리 시스템.

# 구축사례 (Smart FEMS)

| 경보알람      |           |           |           |           |           |  |  |  |  |  |  |  |  |
|-----------|-----------|-----------|-----------|-----------|-----------|--|--|--|--|--|--|--|--|
| 1호기-160톤  | 2호기-160톤  | 3호기-160톤  | 4호기-160톤  | 5호기-110톤  | 6호기-160톤  |  |  |  |  |  |  |  |  |
| 71kw      | 62kw      | 115kw     | 132kw     | 98kw      | 88kw      |  |  |  |  |  |  |  |  |
| 7호기-170톤  | 8호기-170톤  | 9호기-160톤  | 10호기-120톤 | 11호기-150톤 | 12호기-150톤 |  |  |  |  |  |  |  |  |
| 105kw     | 77kw      | 44kw      | 75kw      | 173kw     | 166kw     |  |  |  |  |  |  |  |  |
| 13호기-380톤 | 14호기-240톤 | 15호기-240톤 | 16호기-200톤 | 17호기-200톤 | 18호기-200톤 |  |  |  |  |  |  |  |  |
| 64kw      | 64kw      | 193kw     | 202kw     | 232kw     | 32kw      |  |  |  |  |  |  |  |  |
| 19호기-240톤 | 20호기-200톤 | 오토피딩      | 칠라A       | 칠라B       | 컴프레샤1     |  |  |  |  |  |  |  |  |
| 35kw      | 35kw      | 43kw      | 55kw      | 56kw      | 4kw       |  |  |  |  |  |  |  |  |