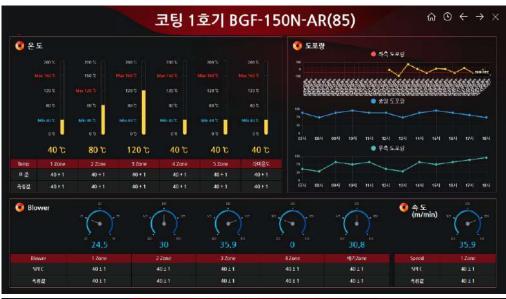

### **SMART Robot Business**

### **Doosan Robotics**





# Doosan Palletizing System







### **Laser Label Printer**



#### 108mm(W)x108mm(H) **Print Area** Max 500 chr/s Print Speed Print Resolution 2,000 dpi Laser Type Fiber Type Max 20W Laser Power USB Type Communication Weight 27 kg **Option Part** Rewinder, TOOLabel S/W, Bartender S/W Window Print Driver Provided(32,64bit) Software Natural Air Cooling Cooling Method 85 ~ 265 VAC (47 ~ 63 Hz) **Electric Source** Workable Temperature +10 ~ +35°C

### 레이저 라벨 인쇄방식

● 비용 절감

소모품인 리본 사용이 필요치 않음, 헤드 손상 및 교체에 따른 유지보수 비용 발생 없음.

● 지워지지 않음

레이저 인쇄를 통한 바코드 및 주요 정보가 지워지지 않음.



### Digital Printing Business





#### 화장품·의료·제조



#### 식품·농업기술센터



### Filling & Packing Business





# 디지털 대쉬보드 (동영상)



# 통합 관제실



## 디지털 대쉬보드









# 디지털 대쉬보드



| ( | M 태진시.<br>TAEJIN SYST |        |       |     | 프레스 생신            | 진행 현황                          | 2019-11-15 07:24 |  |  |  |  |  |  |  |  |
|---|-----------------------|--------|-------|-----|-------------------|--------------------------------|------------------|--|--|--|--|--|--|--|--|
|   | 3                     | 신행 현   | gł.   |     | 1호기               | 2호기                            | 2호기              |  |  |  |  |  |  |  |  |
|   |                       | 지시함    | 8.8   | 문장  | TUBE PLATE B      |                                |                  |  |  |  |  |  |  |  |  |
|   | 1호기                   | 12,125 | 1,100 |     | 125,126 (254,125) |                                |                  |  |  |  |  |  |  |  |  |
|   | 2호기                   |