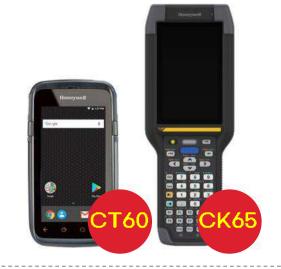

### Barcode Printer / Barcode Scanner / PDA / Label Printer

생산 환경에 최적화된 하드웨어를 직접 제공하고, 설치부터 운영까지 완벽한 통합 시스템을 구축합니다.