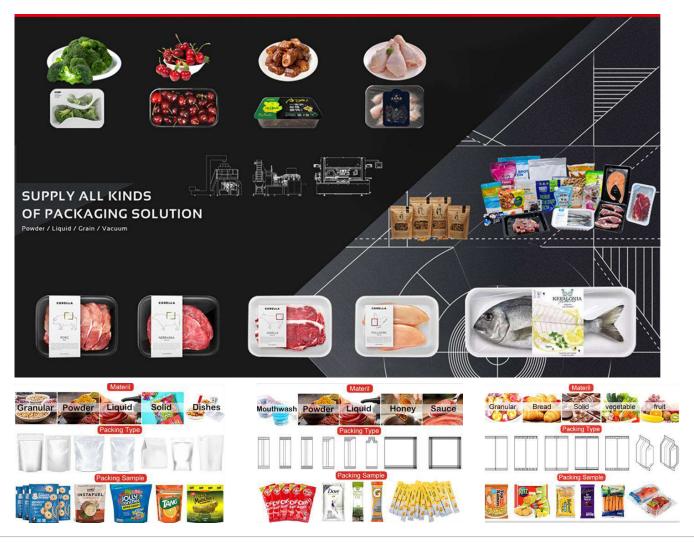

siness**









### SMART Robot Business



















### **SMART Robot Business**

### **Doosan Robotics**





# Doosan Palletizing System







### **Laser Label Printer**



#### 108mm(W)x108mm(H) **Print Area** Max 500 chr/s Print Speed Print Resolution 2,000 dpi Laser Type Fiber Type Max 20W Laser Power USB Type Communication Weight 27 kg **Option Part** Rewinder, TOOLabel S/W, Bartender S/W Window Print Driver Provided(32,64bit) Software Natural Air Cooling Cooling Method 85 ~ 265 VAC (47 ~ 63 Hz) **Electric Source** Workable Temperature +10 ~ +35°C

### 레이저 라벨 인쇄방식

● 비용 절감

소모품인 리본 사용이 필요치 않음, 헤드 손상 및 교체에 따른 유지보수 비용 발생 없음.

● 지워지지 않음

레이저 인쇄를 통한 바코드 및 주요 정보가 지워지지 않음.



### Digital Printing Business





#### 화장품·의료·제조



#### 식품·농업기술센터



### Filling & Packing Business





# 디지털 대쉬보드 (동영상)



# 통합 관제실



## 디지털 대쉬보드









# 디지털 대쉬보드



| ( | M 태진시.<br>TAEJIN SYST |        |       |     | 프레스 생신            | 진행 현황                          | 2019-11-15 07:24 |  |  |  |  |  |  |  |  |
|---|-----------------------|--------|-------|-----|-------------------|--------------------------------|------------------|--|--|--|--|--|--|--|--|
|   | 3                     | 신행 현   | gł.   |     | 1호기               | 2호기                            | 2호기              |  |  |  |  |  |  |  |  |
|   |                       | 지시함    | 8.8   | 문장  | TUBE PLATE B      |                                |                  |  |  |  |  |  |  |  |  |
|   | 1호기                   | 12,125 | 1,100 |     | 125,126 (254,125) |                                |                  |  |  |  |