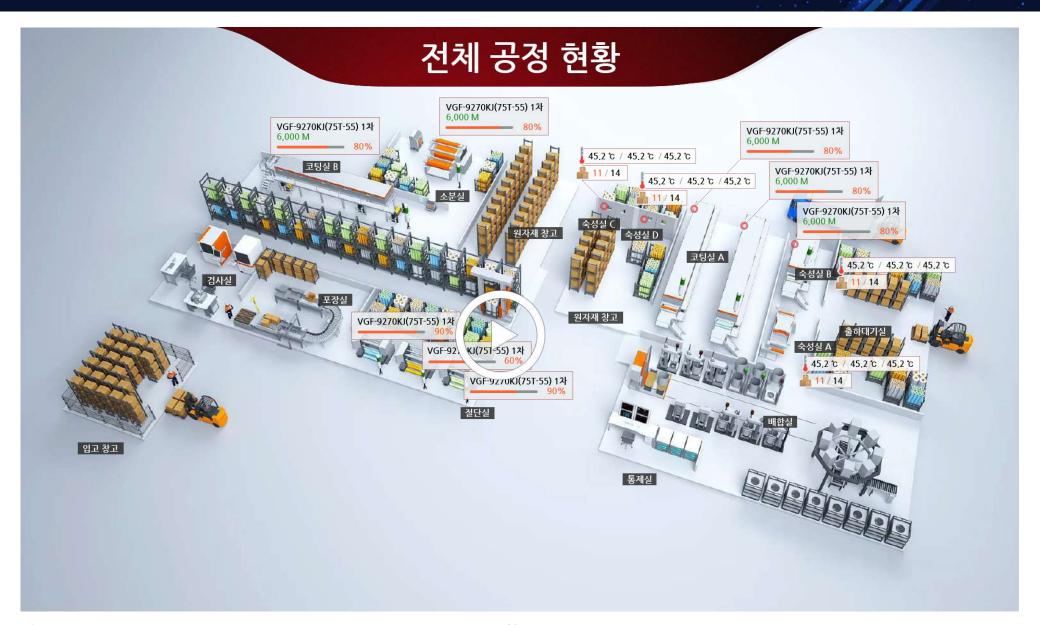

SMART Robot Business



















### **SMART Robot Business**

### **Doosan Robotics**





# Doosan Palletizing System







### **Laser Label Printer**



#### 108mm(W)x108mm(H) **Print Area** Max 500 chr/s Print Speed Print Resolution 2,000 dpi Laser Type Fiber Type Max 20W Laser Power USB Type Communication Weight 27 kg **Option Part** Rewinder, TOOLabel S/W, Bartender S/W Window Print Driver Provided(32,64bit) Software Natural Air Cooling Cooling Method 85 ~ 265 VAC (47 ~ 63 Hz) **Electric Source** Workable Temperature +10 ~ +35°C

### 레이저 라벨 인쇄방식

● 비용 절감

소모품인 리본 사용이 필요치 않음, 헤드 손상 및 교체에 따른 유지보수 비용 발생 없음.

● 지워지지 않음

레이저 인쇄를 통한 바코드 및 주요 정보가 지워지지 않음.



### Digital Printing Business





#### 화장품·의료·제조



#### 식품·농업기술센터



### Filling & Packing Business





# 디지털 대쉬보드 (동영상)



# 통합 관제실



## 디지털 대쉬보드









# 디지털 대쉬보드



| ( | M 태진시.<br>TAEJIN SYST |        |       |     | 프레스 생신            | 진행 현황                          | 2019-11-15 07:24 |  |  |  |  |  |  |  |  |
|---|-----------------------|--------|-------|-----|-------------------|--------------------------------|------------------|--|--|--|--|--|--|--|--|
|   | 3                     | 신행 현   | gł.   |     | 1호기               | 2호기                            | 2호기              |  |  |  |  |  |  |  |  |
|   |                       | 지시함    | 8.8   | 문장  | TUBE PLATE B      |                                |                  |  |  |  |  |  |  |  |  |
|   | 1호기                   | 12,125 | 1,100 |     | 125,126 (254,125) |                                |                  |  |  |  |  |  |  |  |  |
|   |