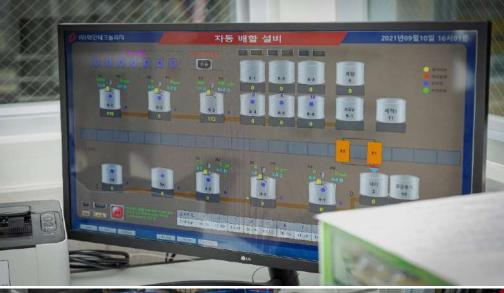

톤  | 6호기-160톤  |  |  |  |  |  |  |  |  |
| 71kw      | 62kw      | 115kw     | 132kw     | 98kw      | 88kw      |  |  |  |  |  |  |  |  |
| 7호기-170톤  | 8호기-170톤  | 9호기-160톤  | 10호기-120톤 | 11호기-150톤 | 12호기-150톤 |  |  |  |  |  |  |  |  |
| 105kw     | 77kw      | 44kw      | 75kw      | 173kw     | 166kw     |  |  |  |  |  |  |  |  |
| 13호기-380톤 | 14호기-240톤 | 15호기-240톤 | 16호기-200톤 | 17호기-200톤 | 18호기-200톤 |  |  |  |  |  |  |  |  |
| 64kw      | 64kw      | 193kw     | 202kw     | 232kw     | 32kw      |  |  |  |  |  |  |  |  |
| 19호기-240톤 | 20호기-200톤 | 오토피딩      | 칠라A       | 칠라B       | 컴프레샤1     |  |  |  |  |  |  |  |  |
| 35kw      | 35kw      | 43kw      | 55kw      | 56kw      | 4kw       |  |  |  |  |  |  |  |  |

# 구축사례 (Smart APC)









# 구축사례 (Smart APC)











# 자동 배합시스템









# 물류이송로봇 시스템 (동영상)



# 비전시스템 (동영상)



# 협동로봇 구축사례 (**동영상**)



# Cobot Automation (Video)



# Cobot Automation (Video)



# **Smart CART**





# 스마트 무인계근 시스템

QR Code, RFID TAG, LPR등 다양한 방식으로 I/F하여 고객사 현장 환경 맞는 시스템 개발.

S/W에서 운영 하드웨어까지 통합 시스템 제공 및 관리





# 오토라벨링 시스템 (동영상)



# Multyway 물류자동화 (동영상)



## 카멜레온코드 시스템

#### 현장파악/ 작업실적 수집



작업자의 위치 파악 및 각 공정의 작업 실적을 자동 수집.실적 기록의 시간 삭감과 정밀도 향상.

#### 작업자 동선 파악



작업자의 동선을 취득하여 개선 작업에 이용.BI 툴에 데이터 연계하여 분석.

VMSLI NVR과 연동해 영상 확인도.

#### 제품/제조품의 로케이션



제품이나 설치품의 소재 장소를 자동 수집.제품이나 장착품을 찾는 시간을 삭감.

AGV나 AMR과 제휴하여 반송을 자동화.

#### 차량입.퇴장



건설 현장이나 공장의 차량 입·퇴장 카메라로 인식해 입장구 정체를 완화.트럭 스케일과 연계하여 적재물 을 관

#### 입고,재고,피킹



복수 인식 특성을 활용하여 입출고, 재고 조사 작업 시간 절감.오출하 방지를 카메라로 실시하여 생산성 과 정밀도의 향상

### 작은 물건을 관리



코드 관리가 불가능한 작은 물건도 부착 가능.해당 물건을 탐색하거나 재고