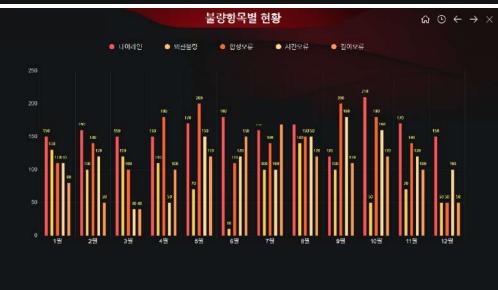

### **SMART Robot Business**

### **Doosan Robotics**





# Doosan Palletizing System







### **Laser Label Printer**



#### 108mm(W)x108mm(H) **Print Area** Max 500 chr/s Print Speed Print Resolution 2,000 dpi Laser Type Fiber Type Max 20W Laser Power USB Type Communication Weight 27 kg **Option Part** Rewinder, TOOLabel S/W, Bartender S/W Window Print Driver Provided(32,64bit) Software Natural Air Cooling Cooling Method 85 ~ 265 VAC (47 ~ 63 Hz) **Electric Source** Workable Temperature +10 ~ +35°C

### 레이저 라벨 인쇄방식

● 비용 절감

소모품인 리본 사용이 필요치 않음, 헤드 손상 및 교체에 따른 유지보수 비용 발생 없음.

● 지워지지 않음

레이저 인쇄를 통한 바코드 및 주요 정보가 지워지지 않음.



### Digital Printing Business





#### 화장품·의료·제조



#### 식품·농업기술센터



### Filling & Packing Business





# 디지털 대쉬보드 (동영상)



# 통합 관제실



## 디지털 대쉬보드









# 디지털 대쉬보드



| ( | M 태진시.<br>TAEJIN SYST |        |       |     | 프레스 생신            | 진행 현황                          | 2019-11-15 07:24 |  |  |  |  |  |  |  |  |
|---|-----------------------|--------|-------|-----|-------------------|--------------------------------|------------------|--|--|--|--|--|--|--|--|
|   | 3                     | 신행 현   | gł.   |     | 1호기               | 2호기                            | 2호기              |  |  |  |  |  |  |  |  |
|   |                       | 지시함    | 8.8   | 문장  | TUBE PLATE B      |                                |                  |  |  |  |  |  |  |  |  |
|   | 1호기                   | 12,125 | 1,100 |     | 125,126 (254,125) |                                |                  |  |  |  |  |  |  |  |  |
|   | 2호기                   |