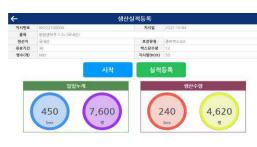

시작

종료

-조기화

24

일일누계

1,280

월 생산누계

1,280

공정재고

450

실적입력

2,280

발행누계

근태관리

체크시트

설비 체크시트

실적입력

시적주회