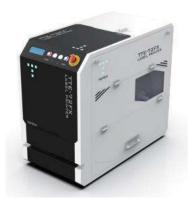

### **Laser Label Printer**

#### 108mm(W)x108mm(H) **Print Area** Max 500 chr/s Print Speed Print Resolution 2,000 dpi Laser Type Fiber Type Max 20W Laser Power USB Type Communication Weight 27 kg **Option Part** Rewinder, TOOLabel S/W, Bartender S/W Window Print Driver Provided(32,64bit) Software Natural Air Cooling Cooling Method 85 ~ 265 VAC (47 ~ 63 Hz) **Electric Source** Workable Temperature +10 ~ +35°C