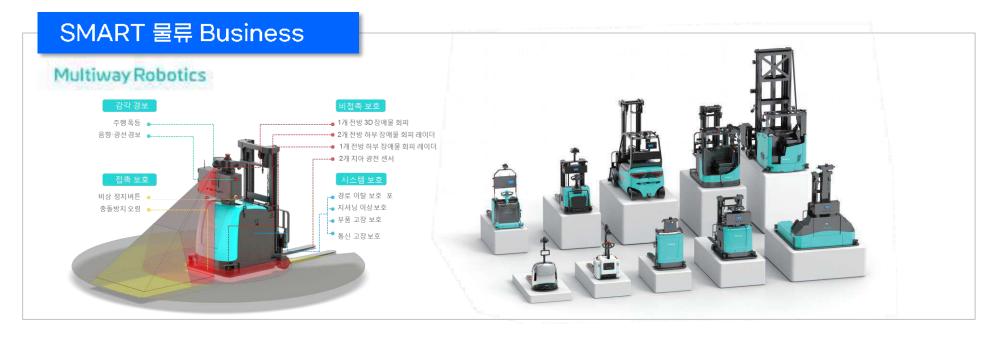

ision**

AI 지능형 카메라 도입으로 중대재해 예방을 조치하고 제조 현장 근로자 안전을 확보 합니다.



### 지능형 AI 카메라 근로자 안전관리 시스템



지능형 AI 카메라, 기상데이터 수집장치 등 디바이스를 작업현장 상황을 고려하여 구축후 수집된 데이터를 사고 유형에 맞게 처리하여 안전관리자에게 탐지된 AI 위험상황을 SNS로 신속히 통보합니다

# **HARDWARE**

# 스마트팩토리의 완성 , 하드웨어까지 완전한 조화를 만듭니다.

태진시스템은 메카트로닉스 전문 역량을 기반으로, 소프트웨어와 하드웨어를 아우르는 최적의 종합 솔루션을 제공합니다.

### Barcode Printer / Barcode Scanner / PDA / Label Printer

생산 환경에 최적화된 하드웨어를 직접 제공하고, 설치부터 운영까지 완벽한 통합 시스템을 구축합니다.

### **Robot System**

인간 중심의 설계로 사람의 작업을 보조하며, 효율성, 안전성, 생산성을 높이는 협동로봇 시스템을 갖추고 있습니다.





### **SMART Mobility Business**















### **SMART Printer Business**













### **SMART Labeller Business**









### SMART Robot Business



















### **SMART Robot Business**

### **Doosan Robotics**





# Doosan Palletizing System







### **Laser Label Printer**



#### 108mm(W)x108mm(H) **Print Area** Max 500 chr/s Print Speed Print Resolution 2,000 dpi Laser Type Fiber Type Max 20W Laser Power USB Type Communication Weight 27 kg **Option Part** Rewinder, TOOLabel S/W, Bartender S/W Window Print Driver Provided(32,64bit) Software Natural Air Cooling Cooling Method 85 ~ 265 VAC (47 ~ 63 Hz) **Electric Source** Workable Temperature +10 ~ +35°C

### 레이저 라벨 인쇄방식

● 비용 절감

소모품인 리본 사용이 필요치 않음, 헤드 손상 및 교체에 따른 유지보수 비용 발생 없음.

● 지워지지 않음

레이저 인쇄를 통한 바코드 및 주요 정보가 지워지지 않음.



### Digital Printing Business





#### 화장품·의료·제조



#### 식품·농업기술센터



### Filling & Packing Business





# 디지털 대쉬보드 (동영상)



# 통합 관제실



## 디지털 대쉬보드









# 디지털 대쉬보드



| ( | M 태진시.<br>TAEJIN SYST |        |       |     | 프레스 생신            | 진행 현황