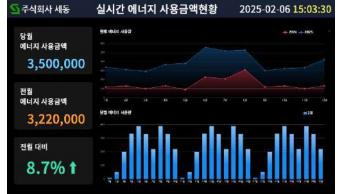

# 구축사례 (Smart FEMS)

| 경보알람      |           |           |           |           |           |  |  |  |  |  |  |  |  |
|-----------|-----------|-----------|-----------|-----------|-----------|--|--|--|--|--|--|--|--|
| 1호기-160톤  | 2호기-160톤  | 3호기-160톤  | 4호기-160톤  | 5호기-110톤  | 6호기-160톤  |  |  |  |  |  |  |  |  |
| 71kw      | 62kw      | 115kw     | 132kw     | 98kw      | 88kw      |  |  |  |  |  |  |  |  |
| 7호기-170톤  | 8호기-170톤  | 9호기-160톤  | 10호기-120톤 | 11호기-150톤 | 12호기-150톤 |  |  |  |  |  |  |  |  |
| 105kw     | 77kw      | 44kw      | 75kw      | 173kw     | 166kw     |  |  |  |  |  |  |  |  |
| 13호기-380톤 | 14호기-240톤 | 15호기-240톤 | 16호기-200톤 | 17호기-200톤 | 18호기-200톤 |  |  |  |  |  |  |  |  |
| 64kw      | 64kw      | 193kw     | 202kw     | 232kw     | 32kw      |  |  |  |  |  |  |  |  |
| 19호기-240톤 | 20호기-200톤 | 오토피딩      | 칠라A       | 칠라B       | 컴프레샤1     |  |  |  |  |  |  |  |  |
| 35kw      | 35kw      | 43kw      | 55kw      | 56kw      | 4kw       |  |  |  |  |  |  |  |  |