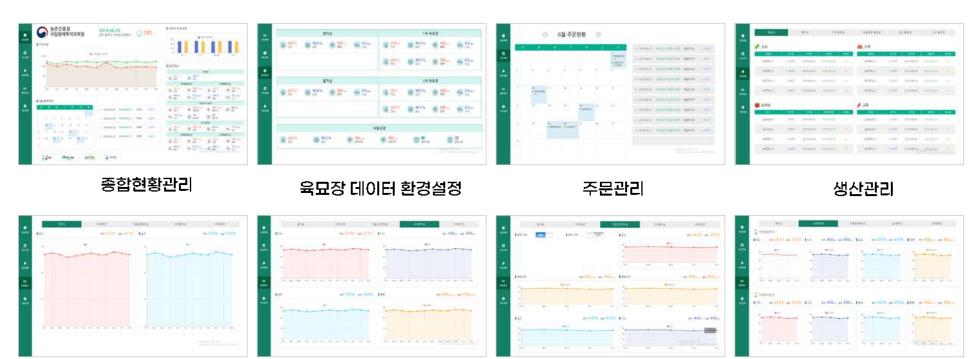

### Smart 육묘관리

파종에서 수확까지 온실 내 환경 정보와 생육 정보 등을 데이터베이스화하여 전문지식과 진단기술 기반의 작물 최적 생율 설정 관리함으로써 생산성 향상과 경영비용 절감.

육묘장 데이터 수집현황

# 구축사례 (Smart APC)