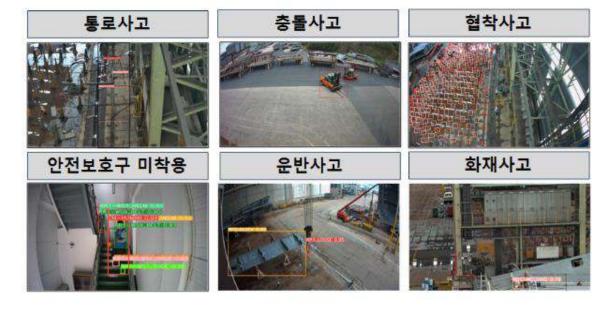

### **Smart Al Vision**

AI 지능형 카메라 도입으로 중대재해 예방을 조치하고 제조 현장 근로자 안전을 확보 합니다.

### 지능형 AI 카메라 근로자 안전관리 시스템

지능형 AI 카메라, 기상데이터 수집장치 등 디바이스를 작업현장 상황을 고려하여 구축후 수집된 데이터를 사고 유형에 맞게 처리하여 안전관리자에게 탐지된 AI 위험상황을 SNS로 신속히 통보합니다