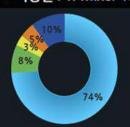

### 2024-01-26 15:45:40

• 가동률 / R-Mixer 1호기

가동률 74% • 가동률 / R-Mixer 2호기

가동률 66% 가동률 / R-Mixer 3호기

• 가동률 / 지대포장기

교육 작업준비 교 청소 원료교체

가동

설비고장 금형교체

금영교제

가동률생산량

R-Mixer 1호기 일별 차트

• R-Mixer 2호기 일별 차트

• R-Mixer 3호기 일별 차트

• 지대포장기 일별 차트

| · 2      | !자별 구분<br>- | 1 | 2  | 3  | 4  | 5   | 6 | 7 | 8  | 9  | 10 | 11 | 12 | 13 | 14 | 15 | 16 | 17 | 18 | 19 | 20 | 21 | 22 | 23 | 24 | 25 | 26 | 27 | 28 | 29 | 30 | 31 | 월누계 |
|----------|-------------|---|----|----|----|-----|---|---|----|----|----|----|----|----|----|----|----|----|----|----|----|----|----|----|----|----|----|----|----|----|----|----|-----|
|          | R-Mixer 1호기 |   | 35 | 30 | 34 | 30  |   |   | 26 | 44 | 27 | 42 | 33 |    |    | 22 | 39 |    | 32 | 40 |    |    | 35 | 50 | 30 | 51 | 33 |    |    |    |    |    | 632 |
| 생산량(TON) | R-Mixer 2호기 |   |    | 9  | 50 | 37  |   |   | 28 | 45 | 22 |    | 40 |    |    | 39 | 12 |    | 9  | 25 |    |    |    |    |    | 37 | 5  |    |    |    |    |    | 358 |
| 626(IUN) | R-Mixer 3호기 |   | 59 |    | 48 | 52  |   |   | 43 | 60 |    | 60 | 45 |    |    | 43 | 66 | 36 | 66 | 17 |    |    |    |    | 40 | 64 | 34 |    |    |    |    |    | 733 |
|          | 지대포장기       |   |    |    |    | 18  |   |   | 10 | 33 | 18 | 1  | 26 |    |    | 22 | 39 | 32 | 45 | 54 |    |    | 42 | 50 | 24 | 47 | 20 |    |    |    |    |    | 481 |
|          | R-Mixer 1호기 |   | 53 | 67 | 62 | 44  |   |   | 63 | 56 | 44 | 47 | 62 |    |    | 85 | 55 |    | 56 | 73 |    |    | 65 | 72 | 46 | 74 |    |    |    |    |    |    | 60  |
| 71C2(w)  | R-Mixer 2호기 |   |    | 47 | 55 | 39  |   |   | 50 | 87 | 51 |    | 66 |    |    | 58 | 55 |    | 43 | 66 |    |    |    |    |    | 62 | 21 |    |    |    |    |    | 59  |
| 가동률(%)   | R-Mixer 3호기 |   | 63 |    | 60 | 55  |   |   | 66 | 82 |    | 59 | 54 |    |    | 58 | 56 | 54 | 55 | 49 |    |    |    |    | 60 | 61 |    |    |    |    |    |    | 60  |
|          | 지대포장기       |   |    |    |    | 100 |   |   | 60 | 58 | 76 |    | 61 |    |    | 77 | 77 | 51 | 86 | 70 |    |    | 67 | 65 | 76 | 48 | 52 |    |    |    |    |    | 74  |