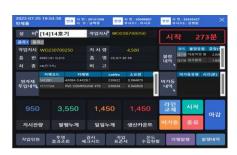

## 현장 KIOSK 화면

## 사출 비가동 🔎

2019-03-07 18:24:00 [12090108] 김철수

| 설 비      | [2-IM-02] 사출기-02 (LG140) |       |           |         |   |  |  |  |  |  |
|----------|--------------------------|-------|-----------|---------|---|--|--|--|--|--|
| 작업지시     | 2019051000006            | 지 시 량 | 400       | CAVITY  | 2 |  |  |  |  |  |
| 품 번      | MQIJ 2009                | 품 명   | SECTIONAL | COVER 1 |   |  |  |  |  |  |
| 품 번      | 14258-DLGKLHKLGHLF       |       |           |         |   |  |  |  |  |  |
| 금형번호     | 1-A1-25                  | 금 형 명 | SECTIONAL | COVER 2 |   |  |  |  |  |  |
|          | 계획                       | 없음    |           |         |   |  |  |  |  |  |
| 비가동 시작시간 |                          |       |           |         |   |  |  |  |  |  |
| 비        | 가동 경과시간                  |       |           | # # H   | = |  |  |  |  |  |

| 비가동        |            | 불     | 량유형 | ğ |            |
|------------|------------|-------|-----|---|------------|
| 설비고장       | •          | 미성형불량 |     | 0 | (+)        |
| 재료보충       | •          | 크랙불량  |     | 0 | $\oplus$   |
| 재료건조       | <b>O</b> D | 리드선불량 |     | 0 | 0          |
| 재료교체       | <b>O</b> D | 수축불량  |     | 0 | <b>(b)</b> |
| 금형교체       | 000        | 외관불량  |     | 0 | <b>(B)</b> |
| 휴식 / 식사 시간 | •          | 공타    |     | 4 | (+)        |
| 기 타        | •••        | Total | 1   | 4 |            |

시작

종료

-조기화

24

일일누계

1,280

월 생산누계

1,280

공정재고

450

실적입력

2,280

발행누계

근태관리

체크시트

설비 체크시트

실적입력

시적주회