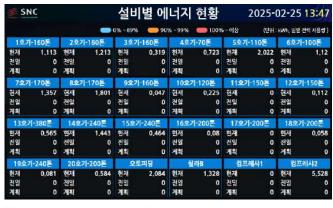

# 구축사례 (Smart FEMS)

| 경보알람      |           |           |           |           |           |  |  |  |  |  |  |  |  |
|-----------|-----------|-----------|-----------|-----------|-----------|--|--|--|--|--|--|--|--|
| 1호기-160톤  | 2호기-160톤  | 3호기-160톤  | 4호기-160톤  | 5호기-110톤  | 6호기-160톤  |  |  |  |  |  |  |  |  |
| 71kw      | 62kw      | 115kw     | 132kw     | 98kw      | 88kw      |  |  |  |  |  |  |  |  |
| 7호기-170톤  | 8호기-170톤  | 9호기-160톤  | 10호기-120톤 | 11호기-150톤 | 12호기-150톤 |  |  |  |  |  |  |  |  |
| 105kw     | 77kw      | 44kw      | 75kw      | 173kw     | 166kw     |  |  |  |  |  |  |  |  |
| 13호기-380톤 | 14호기-240톤 | 15호기-240톤 | 16호기-200톤 | 17호기-200톤 | 18호기-200톤 |  |  |  |  |  |  |  |  |
| 64kw      | 64kw      | 193kw     | 202kw     | 232kw     | 32kw      |  |  |  |  |  |  |  |  |
| 19호기-240톤 | 20호기-200톤 | 오토피딩      | 칠라A       | 칠라B       | 컴프레샤1     |  |  |  |  |  |  |  |  |
| 35kw      | 35kw      | 43kw      | 55kw      | 56kw      | 4kw       |  |  |  |  |  |  |  |  |