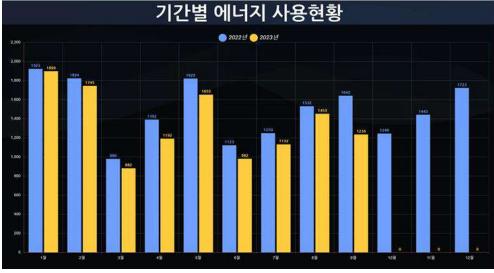

# 구축사례 (Smart FEMS)

| 경보알람      |           |           |           |           |           |  |  |  |  |  |  |  |  |
|-----------|-----------|-----------|-----------|-----------|-----------|--|--|--|--|--|--|--|--|
| 1호기-160톤  | 2호기-160톤  | 3호기-160톤  | 4호기-160톤  | 5호기-110톤  | 6호기-160톤  |  |  |  |  |  |  |  |  |
| 71kw      | 62kw      | 115kw     | 132kw     | 98kw      | 88kw      |  |  |  |  |  |  |  |  |
| 7호기-170톤  | 8호기-170톤  | 9호기-160톤  | 10호기-120톤 | 11호기-150톤 | 12호기-150톤 |  |  |  |  |  |  |  |  |
| 105kw     | 77kw      | 44kw      | 75kw      | 173kw     | 166kw     |  |  |  |  |  |  |  |  |
| 13호기-380톤 | 14호기-240톤 | 15호기-240톤 | 16호기-200톤 | 17호기-200톤 | 18호기-200톤 |  |  |  |  |  |  |  |  |
| 64kw      | 64kw      | 193kw     | 202kw     | 232kw     | 32kw      |  |  |  |  |  |  |  |  |
| 19호기-240톤 | 20호기-200톤 | 오토피딩      | 칠라A       | 칠라B       | 컴프레샤1     |  |  |  |  |  |  |  |  |
| 35kw      | 35kw      | 43kw      | 55kw      | 56kw      | 4kw       |  |  |  |  |  |  |  |  |