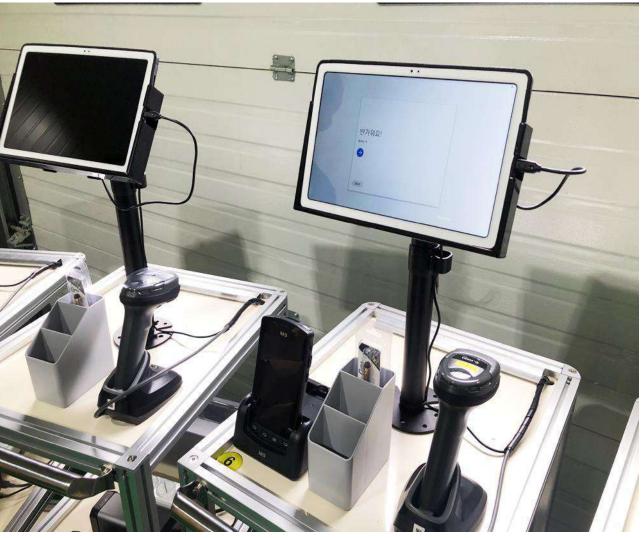

| 8호기-170톤  | 9호기-160톤  | 10호기-120톤 | 11호기-150톤 | 12호기-150톤 |  |  |  |  |  |  |  |  |
| 105kw     | 77kw      | 44kw      | 75kw      | 173kw     | 166kw     |  |  |  |  |  |  |  |  |
| 13호기-380톤 | 14호기-240톤 | 15호기-240톤 | 16호기-200톤 | 17호기-200톤 | 18호기-200톤 |  |  |  |  |  |  |  |  |
| 64kw      | 64kw      | 193kw     | 202kw     | 232kw     | 32kw      |  |  |  |  |  |  |  |  |
| 19호기-240톤 | 20호기-200톤 | 오토피딩      | 칠라A       | 칠라B       | 컴프레샤1     |  |  |  |  |  |  |  |  |
| 35kw      | 35kw      | 43kw      | 55kw      | 56kw      | 4kw       |  |  |  |  |  |  |  |  |

# 구축사례 (Smart APC)









# 구축사례 (Smart APC)











# 자동 배합시스템









# 물류이송로봇 시스템 (동영상)



# 비전시스템 (동영상)



# 협동로봇 구축사례 (**동영상**)



# Cobot Automation (Video)



# Cobot Automation (Video)



# **Smart CART**





# 스마트 무인계근 시스템

QR Code, RFID TAG, LPR등 다양한 방식으로 I/F하여 고객사 현장 환경 맞는 시스템 개발.

S/W에서 운영 하드웨어까지 통합 시스템 제공 및 관리





# 오토라벨링 시스템 (동영상)



# Multyway 물류자동화 (동영상)



## 카멜레온코드 시스템

#### 현장파악/ 작업실적 수집



작업자의 위치 파악 및 각 공정의 작업 실적을 자동 수집.실적 기록의 시간 삭감과 정밀도 향상.

#### 작업자 동선 파악



작업자의 동선을 취득하여 개선 작업에 이용.BI 툴에 데이터 연계하여 분석.

VMSLI NVR과 연동해 영상 확인도.

#### 제품/제조품의 로케이션



제품이나 설치품의 소재 장소를 자동 수집.제품이나 장착품을 찾는 시간을 삭감.

AGV나 AMR과 제휴하여 반송을 자동화.

#### 차량입.퇴장



건설 현장이나 공장의 차량 입·퇴장 카메라로 인식해 입장구 정체를 완화.트럭 스케일과 연계하여 적재물 을 관

#### 입고,재고,피킹



복수 인식 특성을 활용하여 입출고, 재고 조사 작업 시간 절감.오출하 방지를 카메라로 실시하여 생산성 과 정밀도의 향상

### 작은 물건을 관리



코드 관리가 불가능한 작은 물건도 부착 가능.해당 물건을 탐색하거나 재고 정리 등 인간 오류를 없애 시간을 줄일 수 있음.

# 초음파 커팅기











**Ultrasonic Machining** 





Untrasonic Homogenizer



## 방폭장비















## 디지털 라벨인쇄 솔루션