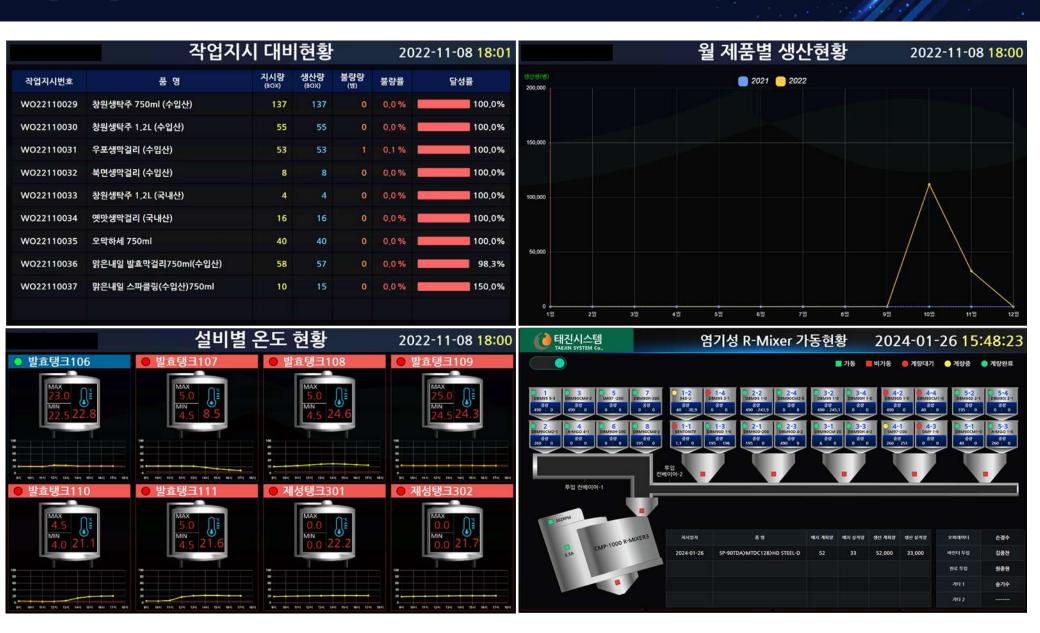

|    |    |    |    |    | 481 |
|          | R-Mixer 1호기 |   | 53 | 67 | 62 | 44  |   |   | 63 | 56 | 44 | 47 | 62 |    |    | 85 | 55 |    | 56 | 73 |    |    | 65 | 72 | 46 | 74 |    |    |    |    |    |    | 60  |
| 71C2(w)  | R-Mixer 2호기 |   |    | 47 | 55 | 39  |   |   | 50 | 87 | 51 |    | 66 |    |    | 58 | 55 |    | 43 | 66 |    |    |    |    |    | 62 | 21 |    |    |    |    |    | 59  |
| 가동률(%)   | R-Mixer 3호기 |   | 63 |    | 60 | 55  |   |   | 66 | 82 |    | 59 | 54 |    |    | 58 | 56 | 54 | 55 | 49 |    |    |    |    | 60 | 61 |    |    |    |    |    |    | 60  |
|          | 지대포장기       |   |    |    |    | 100 |   |   | 60 | 58 | 76 |    | 61 |    |    | 77 | 77 | 51 | 86 | 70 |    |    | 67 | 65 | 76 | 48 | 52 |    |    |    |    |    | 74  |

# 구축사례 (SMART HACCP)



# 구축사례 (Smart FEMS)







| 경보알람      |           |           |           |           |           |  |  |  |  |  |  |  |  |
|-----------|-----------|-----------|-----------|-----------|-----------|--|--|--|--|--|--|--|--|
| 1호기-160톤  | 2호기-160톤  | 3호기-160톤  | 4호기-160톤  | 5호기-110톤  | 6호기-160톤  |  |  |  |  |  |  |  |  |
| 71kw      | 62kw      | 115kw     | 132kw     | 98kw      | 88kw      |  |  |  |  |  |  |  |  |
| 7호기-170톤  | 8호기-170톤  | 9호기-160톤  | 10호기-120톤 | 11호기-150톤 | 12호기-150톤 |  |  |  |  |  |  |  |  |
| 105kw     | 77kw      | 44kw      | 75kw      | 173kw     | 166kw     |  |  |  |  |  |  |  |  |
| 13호기-380톤 | 14호기-240톤 | 15호기-240톤 | 16호기-200톤 | 17호기-200톤 | 18호기-200톤 |  |  |  |  |  |  |  |  |
| 64kw      | 64kw      | 193kw     | 202kw     | 232kw     | 32kw      |  |  |  |  |