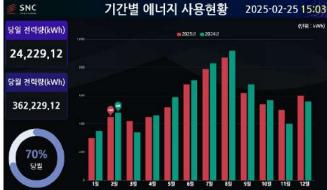

# 구축사례 (Smart FEMS)

| 경보알람      |           |           |           |           |           |  |  |  |  |  |  |  |  |
|-----------|-----------|-----------|-----------|-----------|-----------|--|--|--|--|--|--|--|--|
| 1호기-160톤  | 2호기-160톤  | 3호기-160톤  | 4호기-160톤  | 5호기-110톤  | 6호기-160톤  |  |  |  |  |  |  |  |  |
| 71kw      | 62kw      | 115kw     | 132kw     | 98kw      | 88kw      |  |  |  |  |  |  |  |  |
| 7호기-170톤  | 8호기-170톤  | 9호기-160톤  | 10호기-120톤 | 11호기-150톤 | 12호기-150톤 |  |  |  |  |  |  |  |  |
| 105kw     | 77kw      | 44kw      | 75kw      | 173kw     | 166kw     |  |  |  |  |  |  |  |  |
| 13호기-380톤 | 14호기-240톤 | 15호기-240톤 | 16호기-200톤 | 17호기-200톤 | 18호기-200톤 |  |  |  |  |  |  |  |  |
| 64kw      | 64kw      | 193kw     | 202kw     | 232kw     | 32kw      |  |  |  |  |  |  |  |  |
| 19호기-240톤 | 20호기-200톤 | 오토피딩      | 칠라A       | 칠라B       | 컴프레샤1     |  |  |  |  |  |  |  |  |
| 35kw      | 35kw      | 43kw      | 55kw      | 56kw      | 4kw       |  |  |  |  |  |  |  |  |