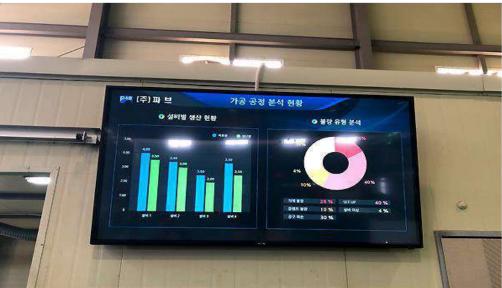

|       |           |         |   |  |  |  |  |  |
| 비        | 가동 경과시간                  |       |           | # # H   | = |  |  |  |  |  |

| 비가동        |            | 불     | 량유형 | ğ |            |
|------------|------------|-------|-----|---|------------|
| 설비고장       | •          | 미성형불량 |     | 0 | (+)        |
| 재료보충       | •          | 크랙불량  |     | 0 | $\oplus$   |
| 재료건조       | <b>O</b> D | 리드선불량 |     | 0 | 0          |
| 재료교체       | <b>O</b> D | 수축불량  |     | 0 | <b>(b)</b> |
| 금형교체       | 000        | 외관불량  |     | 0 | <b>(B)</b> |
| 휴식 / 식사 시간 | •          | 공타    |     | 4 | (+)        |
| 기 타        | •••        | Total | 1   | 4 |            |

시작

종료

-조기화

24

일일누계

1,280

월 생산누계

1,280

공정재고

450

실적입력

2,280

발행누계

근태관리

체크시트

설비 체크시트

실적입력

시적주회

# 구축 현장 사례









# 구축 현장 사례









## 이상 알람 통합 모니터링



## 공정현황 모니터링



# 현황 모니터링



### 주요지표 추이

### 2024-01-26 15:45:40

• 가동률 / R-Mixer 1호기



가동률 74% • 가동률 / R-Mixer 2호기



가동률 66% 가동률 / R-Mixer 3호기



• 가동률 / 지대포장기



교육 작업준비 교 청소 원료교체

가동

설비고장 금형교체

금영교제

가동률생산량

R-Mixer 1호기 일별 차트



• R-Mixer 2호기 일별 차트



• R-Mixer 3호기 일별 차트



• 지대포장기 일별 차트



| · 2      | !자별 구분<br>- | 1 | 2  | 3  | 4  | 5   | 6 | 7 | 8  | 9  | 10 | 11 | 12 | 13 | 14 | 15 | 16 | 17 | 18 | 19 | 20 | 21 | 22 | 23 | 24 | 25 | 26 | 27 | 28 | 29 | 30 | 31 | 월누계 |
|----------|-------------|---|----|----|----|-----|---|---|----|----|----|----|----|----|----|----|----|----|----|----|----|----|----|----|----|----|----|----|----|----|----|----|-----|
|          | R-Mixer 1호기 |   | 35 | 30 | 34 | 30  |   |   | 26 | 44 | 27 | 42 | 33 |