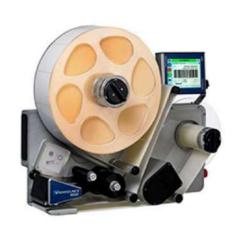

ian DB logging











## **R&D Solution**

#### **Smart Al Vision**

#### 2025년 국방벤처센터 협약기업 선정



# **R&D Solution**

### **Smart Al Vision**

AI 지능형 카메라 도입으로 중대재해 예방을 조치하고 제조 현장 근로자 안전을 확보 합니다.



### 지능형 AI 카메라 근로자 안전관리 시스템



지능형 AI 카메라, 기상데이터 수집장치 등 디바이스를 작업현장 상황을 고려하여 구축후 수집된 데이터를 사고 유형에 맞게 처리하여 안전관리자에게 탐지된 AI 위험상황을 SNS로 신속히 통보합니다

# **HARDWARE**

# 스마트팩토리의 완성 , 하드웨어까지 완전한 조화를 만듭니다.

태진시스템은 메카트로닉스 전문 역량을 기반으로, 소프트웨어와 하드웨어를 아우르는 최적의 종합 솔루션을 제공합니다.

### Barcode Printer / Barcode Scanner / PDA / Label Printer

생산 환경에 최적화된 하드웨어를 직접 제공하고, 설치부터 운영까지 완벽한 통합 시스템을 구축합니다.

### **Robot System**

인간 중심의 설계로 사람의 작업을 보조하며, 효율성, 안전성, 생산성을 높이는 협동로봇 시스템을 갖추고 있습니다.





### **SMART Mobility Business**















### **SMART Printer Business**













### **SMART Labeller Business**









### SMART Robot Business



















### **SMART Robot Business**

### **Doosan Robotics**





# Doosan Palletizing System







### **Laser Label Printer**



#### 108mm(W)x108mm(H) **Print Area** Max 500 chr/s Print Speed Print Resolution 2,000 dpi Laser Type Fiber Type Max 20W Laser Power USB Type Communication Weight 27 kg **Option Part** Rewinder, TOOLabel S/W, Bartender S/W Window Print Driver Provided(32,64bit) Software Natural Air Cooling Cooling Method 85 ~ 265 VAC (47 ~ 63 Hz) **Electric Source** Workable Temperature +10 ~ +35°C

### 레이저 라벨 인쇄방식

● 비용 절감

소모품인 리본 사용이 필요치 않음, 헤드 손상 및 교체에 따른 유지보수 비용 발생 없음.

● 지워지지 않음

레이저 인쇄를 통한 바코드 및 주요 정보가 지워지지 않음.



### Digital Printing Business





#### 화장품·의료·제조



#### 식품·농업기술센터



### Filling & Packing Business





# 디지털 대쉬보드 (