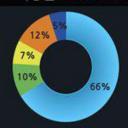

### 2024-01-26 15:45:40

• 가동률 / R-Mixer 1호기

가동률 74% • 가동률 / R-Mixer 2호기

가동률 66% 가동률 / R-Mixer 3호기

• 가동률 / 지대포장기

교육 작업준비 교 청소 원료교체

가동

설비고장 금형교체

금영교제

가동률생산량

R-Mixer 1호기 일별 차트

• R-Mixer 2호기 일별 차트

• R-Mixer 3호기 일별 차트

• 지대포장기 일별 차트

| · 2      | !자별 구분<br>- | 1 | 2  | 3  | 4  | 5   | 6 | 7 | 8  | 9  | 10 | 11 | 12 | 13 | 14 | 15 | 16 | 17 | 18 | 19 | 20 | 21 | 22 | 23 | 24 | 25 | 26 | 27 | 28 | 29 | 30 | 31 | 월누계 |
|----------|-------------|---|----|----|----|-----|---|---|----|----|----|----|----|----|----|----|----|----|----|----|----|----|----|----|----|----|----|----|----|----|----|----|-----|
|          | R-Mixer 1호기 |   | 35 | 30 | 34 | 30  |   |   | 26 | 44 | 27 | 42 | 33 |    |    | 22 | 39 |    | 32 | 40 |    |    | 35 | 50 | 30 | 51 | 33 |    |    |    |    |    | 632 |
| 생산량(TON) | R-Mixer 2호기 |   |    | 9  | 50 | 37  |   |   | 28 | 45 | 22 |    | 40 |    |    | 39 | 12 |    | 9  | 25 |    |    |    |    |    | 37 | 5  |    |    |    |    |    | 358 |
| 626(IUN) | R-Mixer 3호기 |   | 59 |    | 48 | 52  |   |   | 43 | 60 |    | 60 | 45 |    |    | 43 | 66 | 36 | 66 | 17 |    |    |    |    | 40 | 64 | 34 |    |    |    |    |    | 733 |
|          | 지대포장기       |   |    |    |    | 18  |   |   | 10 | 33 | 18 | 1  | 26 |    |    | 22 | 39 | 32 | 45 | 54 |    |    | 42 | 50 | 24 | 47 | 20 |    |    |    |    |    | 481 |
|          | R-Mixer 1호기 |   | 53 | 67 | 62 | 44  |   |   | 63 | 56 | 44 | 47 | 62 |    |    | 85 | 55 |    | 56 | 73 |    |    | 65 | 72 | 46 | 74 |    |    |    |    |    |    | 60  |
| 71C2(w)  | R-Mixer 2호기 |   |    | 47 | 55 | 39  |   |   | 50 | 87 | 51 |    | 66 |    |    | 58 | 55 |    | 43 | 66 |    |    |    |    |    | 62 | 21 |    |    |    |    |    | 59  |
| 가동률(%)   | R-Mixer 3호기 |   | 63 |    | 60 | 55  |   |   | 66 | 82 |    | 59 | 54 |    |    | 58 | 56 | 54 | 55 | 49 |    |    |    |    | 60 | 61 |    |    |    |    |    |    | 60  |
|          | 지대포장기       |   |    |    |    | 100 |   |   | 60 | 58 | 76 |    | 61 |    |    | 77 | 77 | 51 | 86 | 70 |    |    | 67 | 65 | 76 | 48 | 52 |    |    |    |    |    | 74  |