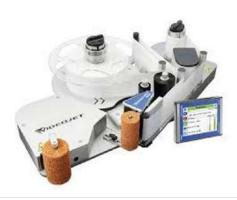

### **Laser Label Printer**

#### 108mm(W)x108mm(H) **Print Area** Max 500 chr/s Print Speed Print Resolution 2,000 dpi Laser Type Fiber Type Max 20W Laser Power USB Type Communication Weight 27 kg **Option Part** Rewinder, TOOLabel S/W, Bartender S/W Window Print Driver Provided(32,64bit) Software Natural Air Cooling Cooling Method 85 ~ 265 VAC (47 ~ 63 Hz) **Electric Source** Workable Temperature +10 ~ +35°C

### 레이저 라벨 인쇄방식

● 비용 절감

소모품인 리본 사용이 필요치 않음, 헤드 손상 및 교체에 따른 유지보수 비용 발생 없음.

● 지워지지 않음

레이저 인쇄를 통한 바코드 및 주요 정보가 지워지지 않음.