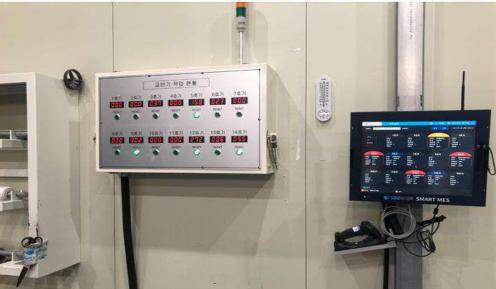

|         |   |  |  |  |  |  |
| 비        | 가동 경과시간                  |       |           | # # H   | = |  |  |  |  |  |

| 비가동        |            | 불     | 량유형 | ğ |            |
|------------|------------|-------|-----|---|------------|
| 설비고장       | •          | 미성형불량 |     | 0 | (+)        |
| 재료보충       | •          | 크랙불량  |     | 0 | $\oplus$   |
| 재료건조       | <b>O</b> D | 리드선불량 |     | 0 | 0          |
| 재료교체       | <b>O</b> D | 수축불량  |     | 0 | <b>(b)</b> |
| 금형교체       | 000        | 외관불량  |     | 0 | <b>(B)</b> |
| 휴식 / 식사 시간 | •          | 공타    |     | 4 | (+)        |
| 기 타        | •••        | Total | 1   | 4 |            |

시작

종료

-조기화

24

일일누계

1,280

월 생산누계

1,280

공정재고

450

실적입력

2,280

발행누계

근태관리

체크시트

설비 체크시트

실적입력

시적주회

# 구축 현장 사례









# 구축 현장 사례









## 이상 알람 통합 모니터링



## 공정현황 모니터링



# 현황 모니터링



### 주요지표 추이

### 2024-01-26 15:45:40

• 가동률 / R-Mixer 1호기



가동률 74% • 가동률 / R-Mixer 2호기



가동률 66% 가동률 / R-Mixer 3호기



• 가동률 / 지대포장기



교육 작업준비 교 청소 원료교체

가동

설비고장 금형교체

금영교제

가동률생산량

R-Mixer 1호기 일별 차트



• R-Mixer 2호기 일별 차트



• R-Mixer 3호기 일별 차트



• 지대포장기 일별 차트



| · 2      | !자별 구분<br>- | 1 | 2  | 3  | 4  | 5   | 6 | 7 | 8  | 9  | 10 | 11 | 12 | 13 | 14 | 15 | 16 | 17 | 18 | 19 | 20 | 21 | 22 | 23 | 24 | 25 | 26 | 27 | 28 | 29 | 30 | 31 | 월누계 |
|----------|-------------|---|----|----|----|-----|---|---|----|----|----|----|----|----|----|----|----|----|----|----|----|----|----|----|----|----|----|----|----|----|----|----|-----|
|          | R-Mixer 1호기 |   | 35 | 30 | 34 | 30  |   |   | 26 | 44 | 27 | 42 | 33 |    |    | 22 | 39 |