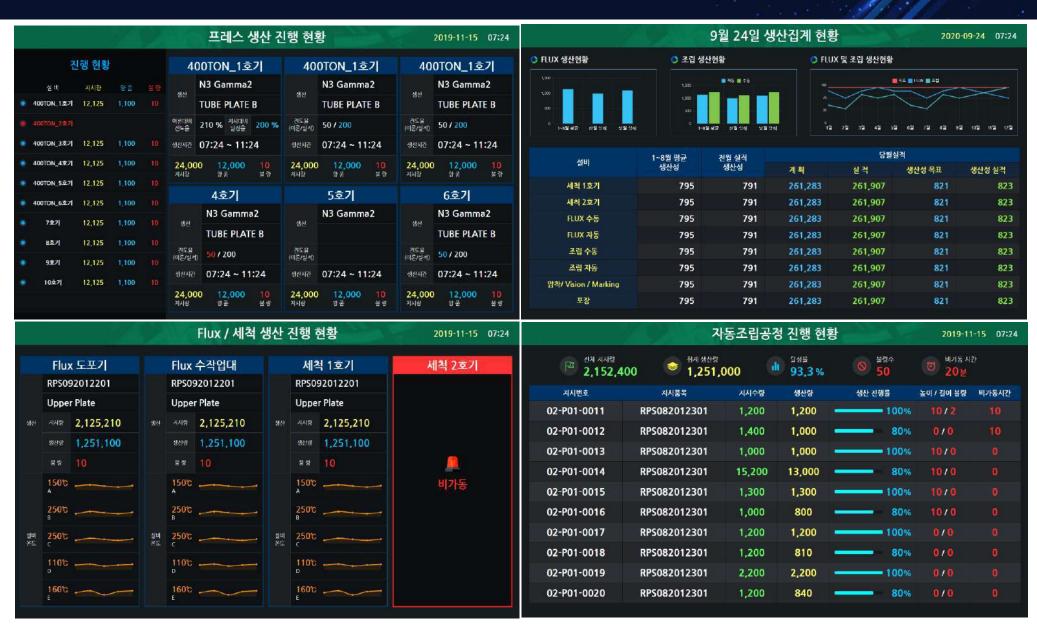

# 디지털 대쉬보드

| ( | M 태진시.<br>TAEJIN SYST |        |       |     | 프레스 생신            | 진행 현황                          | 2019-11-15 07:24 |  |  |  |  |  |  |  |  |
|---|-----------------------|--------|-------|-----|-------------------|--------------------------------|------------------|--|--|--|--|--|--|--|--|
|   | 3                     | 신행 현   | gł.   |     | 1호기               | 2호기                            | 2호기              |  |  |  |  |  |  |  |  |
|   |                       | 지시함    | 8.8   | 문장  | TUBE PLATE B      |                                |                  |  |  |  |  |  |  |  |  |
|   | 1호기                   | 12,125 | 1,100 |     | 125,126 (254,125) |                                |                  |  |  |  |  |  |  |  |  |
|   | 2호기                   |        |       |     | RPS092012201      |                                |                  |  |  |  |  |  |  |  |  |
|   | 3호기                   | 12,125 | 1,100 |     | 생산<br>Upper Plate | Upper Plate<br>4,000 12,000 10 |                  |  |  |  |  |  |  |  |  |
|   | 4호기                   | 12,125 | 1,100 |     |                   |                                |                  |  |  |  |  |  |  |  |  |
|   | 5호기                   | 12,125 | 1,100 |     | 시시장 영급 불당         |                                |                  |  |  |  |  |  |  |  |  |
|   | 6호기                   | 12,125 | 1,100 |     | 4호기               | 5호기                            | 6호기              |  |  |  |  |  |  |  |  |
|   | 7호기                   | 12,125 | 1,100 |     | TUBE PLATE B      | TUBE PLATE B                   | TUBE PLATE B     |  |  |  |  |  |  |  |  |
|   | 8호기                   | 12,125 | 1,100 | 100 | 125,126 (245,125) |                                |                  |  |  |  |  |  |  |  |  |
|   |                       |        |       |     | RPS092012201      |                                |                  |  |  |  |  |  |  |  |  |
|   | 9호기                   | 12,125 | 1,100 |     | 생산<br>Upper Plate |                                |                  |  |  |  |  |  |  |  |  |
|   | 10호기                  | 12,125 | 1,100 |     | 24,000 12,000 10  | 24,000 12,000 10               | 24,000 12,000 10 |  |  |  |  |  |  |  |  |
|   | 11호기                  | 12,125 | 1,100 |     | 지시랑 양품 불량         | 지시랑 양품 불량                      | 지시랑 양풍 불량        |  |  |  |  |  |  |  |  |

| 에스 티 (주)<br>ST Corporation  | 2               | 동조립공정  | 성 진행 현황  | - 1                           | 2019-11                 | -15 07:24 |
|-----------------------------|-----------------|--------|----------|-------------------------------|-------------------------|-----------|
| <sup>건최 지시량</sup> 2,152,400 | 현재생산량<br>1,251, | 000    | 93.3 %   | ◎ <sup>불량수</sup><br><b>50</b> | 비가동 시:<br><b>② 20</b> 분 | 21        |
| 지시번호                        | 지시품목            | 지시수량   | 생산량      | 생산 진행률                        | 높이 / 길이 불량              | 비가동시간     |
| 02-P01-0011                 | RPS082012301    | 1,200  | 1,200    | 100%                          | 10/2                    | 10        |
| 02-P01-0012                 | RPS082012301    | 1,400  | 1,000    | 80%                           | 0/0                     | 10        |
| 02-P01-0013                 | RPS082012301    | 1,000  | 1,000    | 100%                          | 10/0                    |           |
| 02-P01-0014                 | RPS082012301    | 15,200 | 13,000 - | 80%                           | 10/0                    |           |
| 02-P01-0015                 | RPS082012301    | 1,300  | 1,300    | 100%                          | 10/0                    |           |
| 02-P01-0016                 | RPS082012301    | 1,000  | 800 -    | 80%                           | 10/0                    |           |
| 02-P01-0017                 | RPS082012301    | 1,200  | 1,200    | 100%                          | 0/0                     |           |
| 02-P01-0018                 | RPS082012301    | 1,200  | 810      | 80%                           | 0/0                     |           |
| 02-P01-0019                 | RPS082012301    | 2,200  | 2,200    | 100%                          | 0/0                     |           |
| 02-P01-0020                 | RPS082012301    | 1,200  | 840      | 80%                           | 0/0                     |           |
|                             |                 |        |          |                               |                         |           |

| TAEJIN SYSTEM Co. | 사                                                                                                                                        | 동소답공성                 | 당신맹 현용                                                                                                                                                                                                                                                                                                                                                             |                                                                                                                                                                                                                                                                                                                                                                                                                                      | 2019-11                                                                                                                                                                                                                                                                                                                                                                                                                                                       | -15 07:24                                                                                                                                                                                                                                                                                                                                                                                                                                                                                                                                                                                                                      |
|-------------------|------------------------------------------------------------------------------------------------------------------------------------------|-----------------------|--------------------------------------------------------------------------------------------------------------------------------------------------------------------------------------------------------------------------------------------------------------------------------------------------------------------------------------------------------------------|--------------------------------------------------------------------------------------------------------------------------------------------------------------------------------------------------------------------------------------------------------------------------------------------------------------------------------------------------------------------------------------------------------------------------------------|---------------------------------------------------------------------------------------------------------------------------------------------------------------------------------------------------------------------------------------------------------------------------------------------------------------------------------------------------------------------------------------------------------------------------------------------------------------|--------------------------------------------------------------------------------------------------------------------------------------------------------------------------------------------------------------------------------------------------------------------------------------------------------------------------------------------------------------------------------------------------------------------------------------------------------------------------------------------------------------------------------------------------------------------------------------------------------------------------------|
| 전체 지시랑<br>2,152,4 | 00 회재생산량 1,251,0                                                                                                                         | 000                   | <sup>달성물</sup><br><b>93,3%</b>                                                                                                                                                                                                                                                                                                                                     | ◎ <sup>불량수</sup><br>50                                                                                                                                                                                                                                                                                                                                                                                                               | 변 비가동 시<br><b>20</b> 분                                                                                                                                                                                                                                                                                                                                                                                                                                        | ?!                                                                                                                                                                                                                                                                                                                                                                                                                                                                                                                                                                                                                             |
| 지시번호              | 지시 <del>품목</del>                                                                                                                         | 지시수량                  | 생산량                                                                                                                                                                                                                                                                                                                                                                | 생산 진행률                                                                                                                                                                                                                                                                                                                                                                                                                               | 높이 / 길이 불량                                                                                                                                                                                                                                                                                                                                                                                                                                                    | 비가동시간                                                                                                                                                                                                                                                                                                                                                                                                                                                                                                                                                                                                                          |
| 02-P01-0011       | RPS082012301                                                                                                                             | 1,200                 | 1,200                                                                                                                                                                                                                                                                                                                                                              | 100%                                                                                                                                                                                                                                                                                                                                                                                                                                 | 10/2                                                                                                                                                                                                                                                                                                                                                                                                                                                          |                                                                                                                                                                                                                                                                                                                                                                                                                                                                                                                                                                                                                                |
| 02-P01-0012       | RPS082012301                                                                                                                             | 1,400                 | 1,000                                                                                                                                                                                                                                                                                                                                                              | 80%                                                                                                                                                                                                                                                                                                                                                                                                                                  | 0/0                                                                                                                                                                                                                                                                                                                                                                                                                                                           | 10                                                                                                                                                                                                                                                                                                                                                                                                                                                                                                                                                                                                                             |
| 02-P01-0013       | RPS082012301                                                                                                                             | 1,000                 | 1,000                                                                                                                                                                                                                                                                                                                                                              | 100%                                                                                                                                                                                                                                                                                                                                                                                                                                 | 10/0                                                                                                                                                                                                                                                                                                                                                                                                                                                          |                                                                                                                                                                                                                                                                                                                                                                                                                                                                                                                                                                                                                                |
| 02-P01-0014       | RPS082012301                                                                                                                             | 15,200                | 13,000                                                                                                                                                                                                                                                                                                                                                             |                                                                                                                                                                                                                                                                                                                                                                                                                                      | 10/0                                                                                                                                                                                                                                                                                                                                                                                                                                                          |                                                                                                                                                                                                                                                                                                                                                                                                                                                                                                                                                                                                                                |
| 02-P01-0015       | RPS082012301                                                                                                                             | 1,300                 | 1,300                                                                                                                                                                                                                                                                                                                                                              | <del></del>                                                                                                                                                                                                                                                                                                                                                                                                                          | 10/0                                                                                                                                                                                                                                                                                                                                                                                                                                                          |                                                                                                                                                                                                                                                                                                                                                                                                                                                                                                                                                                                                                                |
| 02-P01-0016       | RPS082012301                                                                                                                             | 1,000                 | 800                                                                                                                                                                                                                                                                                                                                                                |                                                                                                                                                                                                                                                                                                                                                                                                                                      | 10/0                                                                                                                                                                                                                                                                                                                                                                                                                                                          |                                                                                                                                                                                                                                                                                                                                                                                                                                                                                                                                                                                                                                |
| 02-P01-0017       | RPS082012301                                                                                                                             | 1,200                 | 1,200                                                                                                                                                                                                                                                                                                                                                              | 100%                                                                                                                                                                                                                                                                                                                                                                                                                                 | 0/0                                                                                                                                                                                                                                                                                                                                                                                                                                                           |                                                                                                                                                                                                                                                                                                                                                                                                                                                                                                                                                                                                                                |
| 02-P01-0018       | RPS082012301                                                                                                                             | 1,200                 | 810                                                                                                                                                                                                                                                                                                                                                                | 80%                                                                                                                                                                                                                                                                                                                                                                                                                                  | 0/0                                                                                                                                                                                                                                                                                                                                                                                                                                                           |                                                                                                                                                                                                                                                                                                                                                                                                                                                                                                                                                                                                                                |
| 02-P01-0019       | RPS082012301                                                                                                                             | 2,200                 | 2,200                                                                                                                                                                                                                                                                                                                                                              | 100%                                                                                                                                                                                                                                                                                                                                                                                                                                 | 070                                                                                                                                                                                                                                                                                                                                                                                                                                                           |                                                                                                                                                                                                                                                                                                                                                                                                                                                                                                                                                                                                                                |
| 02-P01-0020       | RPS082012301                                                                                                                             | 1,200                 | 840                                                                                                                                                                                                                                                                                                                                                                | 80%                                                                                                                                                                                                                                                                                                                                                                                                                                  | 0/0                                                                                                                                                                                                                                                                                                                                                                                                                                                           |                                                                                                                                                                                                                                                                                                                                                                                                                                                                                                                                                                                                                                |
|                   | 2,152,4<br>スAP性室<br>02-P01-0011<br>02-P01-0013<br>02-P01-0014<br>02-P01-0015<br>02-P01-0016<br>02-P01-0017<br>02-P01-0018<br>02-P01-0019 | 전세 지시경<br>2,152,400 割 | 전체 지시명 2,152,400 의 1,251,000 기사번호 지시품목 지시수량 02-P01-0011 RPS082012301 1,200 02-P01-0012 RPS082012301 1,400 02-P01-0013 RPS082012301 1,000 02-P01-0014 RPS082012301 15,200 02-P01-0015 RPS082012301 1,300 02-P01-0016 RPS082012301 1,000 02-P01-0017 RPS082012301 1,200 02-P01-0018 RPS082012301 1,200 02-P01-0018 RPS082012301 1,200 02-P01-0019 RPS082012301 2,200 | 전체 지시당 2,152,400 의 1,251,000 비 93,3 % 기시번호 지시품목 지시수량 생산량 02-P01-0011 RPS082012301 1,200 1,200 02-P01-0012 RPS082012301 1,400 1,000 02-P01-0013 RPS082012301 1,000 1,000 02-P01-0014 RPS082012301 15,200 13,000 02-P01-0015 RPS082012301 1,300 1,300 02-P01-0016 RPS082012301 1,000 800 02-P01-0017 RPS082012301 1,200 800 02-P01-0018 RPS082012301 1,200 810 02-P01-0018 RPS082012301 1,200 810 02-P01-0019 RPS082012301 2,200 2,200 | 전체 지시당 2,152,400 의 1,251,000 비 영상을 93,3 % 의 50  지시번호 지시품목 지시수광 생산광 생산 진행물 02-P01-0011 RPS082012301 1,200 1,200 100% 02-P01-0012 RPS082012301 1,400 1,000 80% 02-P01-0013 RPS082012301 1,000 1,000 100% 02-P01-0014 RPS082012301 15,200 13,000 80% 02-P01-0015 RPS082012301 1,300 1,300 100% 02-P01-0016 RPS082012301 1,000 800 80% 02-P01-0017 RPS082012301 1,200 1,200 100% 02-P01-0018 RPS082012301 1,200 810 80% 02-P01-0019 RPS082012301 2,200 2,200 100% | 전체 지시당 2,152,400 한 1,251,000 비 93.3 % 50 한 20분 기,251,000 비 93.3 % 50 한 20분 기사변호 지시품목 지시수량 생산량 생산 건병률 높이/길이 불량 02-P01-0011 RPS082012301 1,200 1,200 100% 10/2 02-P01-0012 RPS082012301 1,400 1,000 80% 0/0 02-P01-0013 RPS082012301 1,000 1,000 100% 10/0 02-P01-0014 RPS082012301 15,200 13,000 80% 10/0 02-P01-0015 RPS082012301 1,300 1,300 100% 10/0 02-P01-0016 RPS082012301 1,000 800 80% 10/0 02-P01-0017 RPS082012301 1,200 1,200 100% 0/0 02-P01-0018 RPS082012301 1,200 810 80% 0/0 02-P01-0019 RPS082012301 2,200 2,200 100% 0/0 |