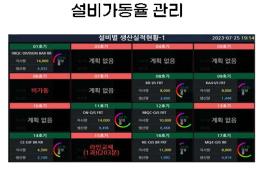

## 공정현황 모니터링

# 현황 모니터링

### 주요지표 추이

### 2024-01-26 15:45:40

• 가동률 / R-Mixer 1호기

가동률 74% • 가동률 / R-Mixer 2호기

가동률 66% 가동률 / R-Mixer 3호기

• 가동률 / 지대포장기

교육 작업준비 교 청소 원료교체

가동

설비고장 금형교체

금영교제

가동률생산량

R-Mixer 1호기 일별 차트

• R-Mixer 2호기 일별 차트

• R-Mixer 3호기 일별 차트

• 지대포장기 일별 차트

| · 2      | !자별 구분<br>- | 1 | 2  | 3  | 4  | 5   | 6 | 7 | 8  | 9  | 10 | 11 | 12 | 13 | 14 | 15 | 16 | 17 | 18 | 19 | 20 | 21 | 22 | 23 | 24 | 25 | 26 | 27 | 28 | 29 | 30 | 31 | 월누계 |
|----------|-------------|---|----|----|----|-----|---|---|----|----|----|----|----|----|----|----|----|----|----|----|----|----|----|----|----|----|----|----|----|----|----|----|-----|
|          | R-Mixer 1호기 |   | 35 | 30 | 34 | 30  |   |   | 26 | 44 | 27 | 42 | 33 |    |    | 22 | 39 |    | 32 | 40 |    |    | 35 | 50 | 30 | 51 | 33 |    |    |    |    |    | 632 |
| 생산량(TON) | R-Mixer 2호기 |   |    | 9  | 50 | 37  |   |   | 28 | 45 | 22 |    | 40 |    |    | 39 | 12 |    | 9  | 25 |    |    |    |    |    | 37 | 5  |    |    |    |    |    | 358 |
| 626(IUN) | R-Mixer 3호기 |   | 59 |    | 48 | 52  |   |   | 43 | 60 |    | 60 | 45 |    |    | 43 | 66 | 36 | 66 | 17 |    |    |    |    | 40 | 64 | 34 |    |    |    |    |    | 733 |
|          | 지대포장기       |   |    |    |    | 18  |   |   | 10 | 33 | 18 | 1  | 26 |    |    | 22 | 39 | 32 | 45 | 54 |    |    | 42 | 50 | 24 | 47 | 20 |    |    |    |    |    | 481 |
|          | R-Mixer 1호기 |   | 53 | 67 | 62 | 44  |   |   | 63 | 56 | 44 | 47 | 62 |    |    | 85 | 55 |    | 56 | 73 |    |    | 65 | 72 | 46 | 74 |    |    |    |    |    |    | 60  |
| 71C2(w)  | R-Mixer 2호기 |   |    | 47 | 55 | 39  |   |   | 50 | 87 | 51 |    | 66 |    |    | 58 | 55 |    | 43 | 66 |    |    |    |    |    | 62 | 21 |    |    |    |    |    | 59  |
| 가동률(%)   | R-Mixer 3호기 |   | 63 |    | 60 | 55  |   |   | 66 | 82 |    | 59 | 54 |    |    | 58 | 56 | 54 | 55 | 49 |    |    |    |    | 60 | 61 |    |    |    |    |    |    | 60  |
|          | 지대포장기       |   |    |    |    | 100 |   |   | 60 | 58 | 76 |    | 61 |    |    | 77 | 77 | 51 | 86 | 70 |    |    | 67 | 65 | 76 | 48 | 52 |    |    |    |    |    | 74  |