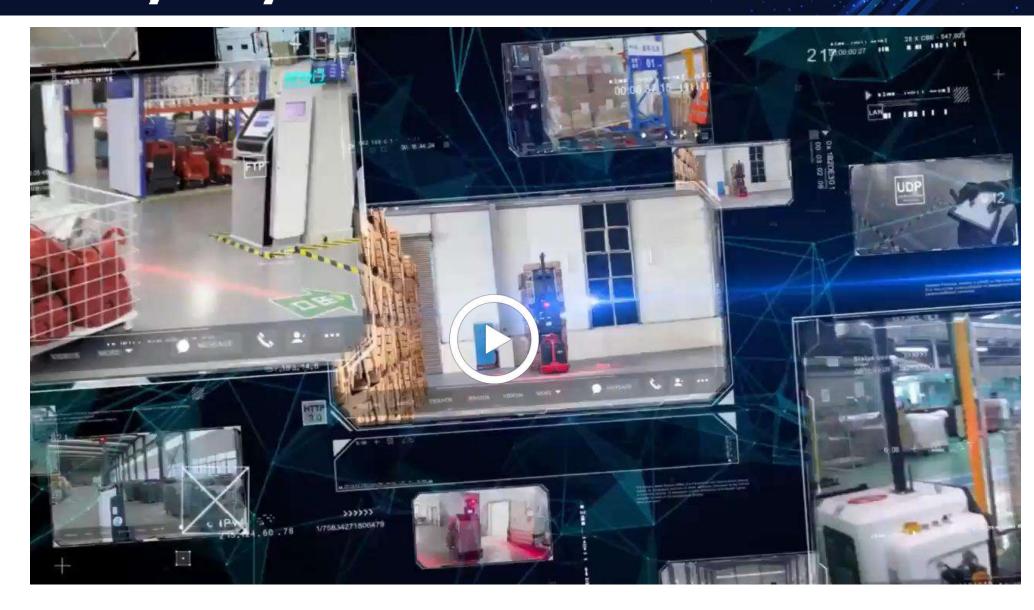

|  |  |  |  |  |  |  |
| 13호기-380톤 | 14호기-240톤 | 15호기-240톤 | 16호기-200톤 | 17호기-200톤 | 18호기-200톤 |  |  |  |  |  |  |  |  |
| 64kw      | 64kw      | 193kw     | 202kw     | 232kw     | 32kw      |  |  |  |  |  |  |  |  |
| 19호기-240톤 | 20호기-200톤 | 오토피딩      | 칠라A       | 칠라B       | 컴프레샤1     |  |  |  |  |  |  |  |  |
| 35kw      | 35kw      | 43kw      | 55kw      | 56kw      | 4kw       |  |  |  |  |  |  |  |  |

# 구축사례 (Smart APC)









# 구축사례 (Smart APC)











# 자동 배합시스템









# 물류이송로봇 시스템 (동영상)



# 비전시스템 (동영상)



# 협동로봇 구축사례 (**동영상**)



# Cobot Automation (Video)



# Cobot Automation (Video)



# **Smart CART**





# 스마트 무인계근 시스템

QR Code, RFID TAG, LPR등 다양한 방식으로 I/F하여 고객사 현장 환경 맞는 시스템 개발.

S/W에서 운영 하드웨어까지 통합 시스템 제공 및 관리





# 오토라벨링 시스템 (동영상)



# Multyway 물류자동화 (동영상)



## 카멜레온코드 시스템

#### 현장파악/ 작업실적 수집



작업자의 위치 파악 및 각 공정의 작업 실적을 자동 수집.실적 기록의 시간 삭감과 정밀도 향상.

#### 작업자 동선 파악



작업자의 동선을 취득하여 개선 작업에 이용.BI 툴에 데이터 연계하여 분석.

VMSLI NVR과 연동해 영상 확인도.

#### 제품/제조품의 로케이션



제품이나 설치품의 소재 장소를 자동 수집.제품이나 장착품을 찾는 시간을 삭감.

AGV나 AMR과 제휴하여 반송을 자동화.

#### 차량입.퇴장



건설 현장이나 공장의 차량 입·퇴장 카메라로 인식해 입장구 정체를 완화.트럭 스케일과 연계하여 적재물 을 관

#### 입고,재고,피킹



복수 인식 특성을 활용하여 입출고, 재고 조사 작업 시간 절감.오출하 방지를 카메라로 실시하여 생산성 과 정밀도의 향상

### 작은 물건을 관리



코드 관리가 불가능한 작은 물건도 부착 가능.해당 물건을 탐색하거나 재고 정리 등 인간 오류를 없애 시간을 줄일 수 있음.

# 초음파 커팅기











**Ultrasonic Machining** 





Untrasonic Homogenizer



## 방폭장비















## 디지털 라벨인쇄 솔루션



## 혁신적인 원가절감 방법, 애니트론 인하우스 컬러 라벨 솔루션







#### 도입 전

- ▶ 많아지는 고객수에 대응하기 어려움
- ▶ 제품군에 맞는 다양한 라벨 제작이 어려움
- ▶ 소량 발주가 불가능해 소량다품종 시스템 검토

### 도입 후 효과

- ▶ 라벨 디자인,