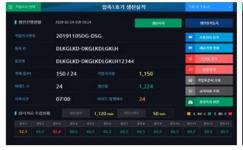

### 스마트 무인 계근 시스템

# 구축사례

QR Code, RFID TAG, LPR등 다양한 방식으로 I/F하여 고객사 현장 환경 맞는 시스템 개발 S/W에서 운영 하드웨어 까지 통합 시스템 제공 및 관리