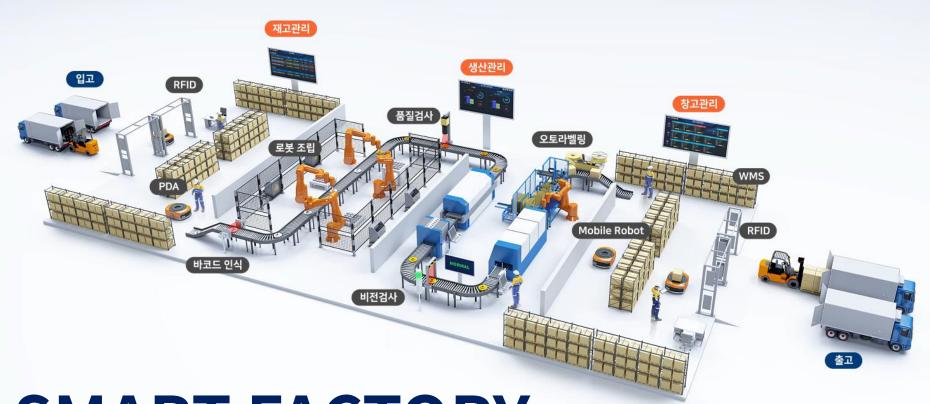

# (주) 타진시스템 스마트팩토리구축전문

# **SMART FACTORY**

(주)태진시스템은 스마트 팩토리 구축 전문회사 입니다.

|       | C Smart Fac Loty                                                                               |                                                                                                                                            |                                                                                                                                                        |                                                                                                                                                                                                                                                                 |
|-------|------------------------------------------------------------------------------------------------|--------------------------------------------------------------------------------------------------------------------------------------------|--------------------------------------------------------------------------------------------------------------------------------------------------------|-----------------------------------------------------------------------------------------------------------------------------------------------------------------------------------------------------------------------------------------------------------------|
| 회사명   | (주) 태진시스템                                                                                      | 대표이사                                                                                                                                       | 김영남                                                                                                                                                    |                                                                                                                                                                                                                                                                 |
| 설립일   | 2003년 3월                                                                                       | 소재지                                                                                                                                        | 경남 양산시 산막공단 남4길 23-1                                                                                                                                   |                                                                                                                                                                                                                                                                 |
| 업종    | 응용 소프트웨어 개발 및 공급업                                                                              | 대표 솔루션                                                                                                                                     | Smart MES, Smart HACCP                                                                                                                                 |                                                                                                                                                                                                                                                                 |
| SI 사업 | Smart FACTORY 구축<br>Smart HACCP 구축<br>MES, POP, QMS, SPC, WMS<br>RFID, Barcode<br>모니터링 개발 및 구축 | Mechatronics<br>사업                                                                                                                         | CIMON SCADA, HMI<br>Robot(산업용, 협업), Mobile Robot<br>마킹시스템, 라벨자동부착기<br>키오스크 시스템                                                                         |                                                                                                                                                                                                                                                                 |
| 기타    | 검사, 계측, 자동화 시스템 개발<br>시스템 유지보수, 인쇄(소모품) 사업                                                     | 관계사                                                                                                                                        | (주)태진피엔에스                                                                                                                                              |                                                                                                                                                                                                                                                                 |
|       | 설립일<br>업 종<br>SI 사업                                                                            | 설립일 2003년 3월  업종 응용 소프트웨어 개발 및 공급업  Smart FACTORY 구축 Smart HACCP 구축 MES, POP, QMS, SPC, WMS RFID, Barcode 모니터링 개발 및 구축  검사, 계측, 자동화 시스템 개발 | 설립일 2003년 3월 소재지 업종 응용소프트웨어 개발 및 공급업 대표 솔루션 Smart FACTORY 구축 Smart HACCP 구축 MES, POP, QMS, SPC, WMS RFID, Barcode 모니터링 개발 및 구축  검사, 계측, 자동화 시스템 개발 과계사 | 설립일 2003년 3월 소재지 경남 양산시 산막공단 남4길 23-1 업종 응용 소프트웨어 개발 및 공급업 대표 솔루션 Smart MES , Smart HACCP  Smart FACTORY 구축 Smart HACCP 구축 MES, POP, QMS, SPC, WMS RFID, Barcode 모니터링 개발 및 구축 Mechatronics 가입 기오스크 시스템 기오스크 시스템 기오스크 시스템 가입 및 구축 자동화 시스템 개발 및 가게 사 (주) 타지 파이에 이 |

## 사업분야