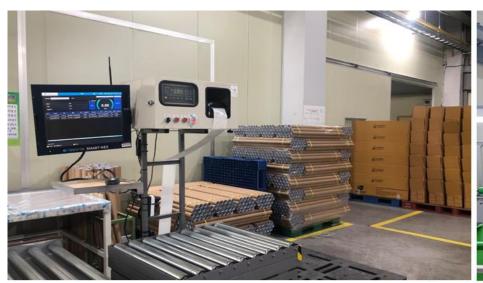

### 스마트 무인 계근 시스템

# 구축사례

QR Code, RFID TAG, LPR등 다양한 방식으로 I/F하여 고객사 현장 환경 맞는 시스템 개발 S/W에서 운영 하드웨어 까지 통합 시스템 제공 및 관리