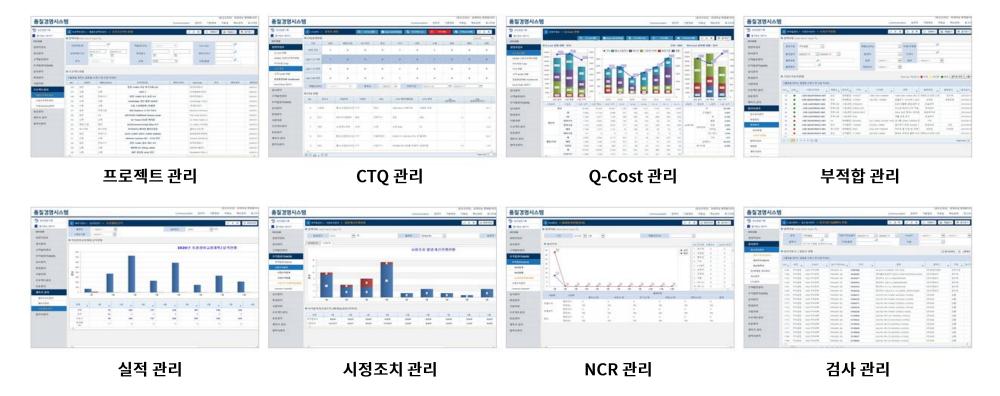

| 경성대학교<br>KYUNGSUNG UNIVERSITY  | DIO                                             | DB                                    |

외 100여 기업

# 협력사

| TECHMAN ROBOT           | Chrobot     | MiR       | RAINBOW ROBOTICS |
|-------------------------|-------------|-----------|------------------|
| <b>₹</b> ZEBRA          | POINTMobile | VID€OJ€T. | NACHi            |
| <b>Leuze electronic</b> | Honeywell   | CIMON     | Syscon           |









### **SMART MES**

### **Manufacturing Execution System**

자재입고부터 생산, 제품 출고까지의 전체 공정을 지속적으로 관리 및 모니터링하며 제조 기반의 생산 업무를 관리 할 수 있는 통합생산관리시스템 입니다.





기준관리 설비관리 금형관리 품질관리









생산실적 중량측정 실적현황 모니터링 월 계획 대비실적 모니터링

# **SMART QMS**

### **Quality Management System**

제품 생산 공정에서 발생되는 품질 정보, 시제품 개발 관리 정보, 내부 품질 관리 업무에 필요한 표준관리 등 품질 경영의 기반이 되는 품질관리시스템입니다.





### **SMART HACCP**

### **Hazard Analysis and Critical Control Points**

CCP 공정관리 및 각종 기록문서의 실시간 자동화를 기반으로 개별 업체의 스마트한 식품안전관리 업무 시스템을 구축하고, 각 업체에서 생산하는 빅데이터 분석으로 범정부적 차원의 식품안전 예방체계 구축을 목표로 하는 시스템입니다.











CCP 관리

비가동 현황

생산 관리

품질 관리









CCP 수집현황

데이터 수집현황

KPI 현황

금속 검출 진행현황

### **SMART FARM**

파종에서 수확까지 온실 내 환경 정보와 생육 정보 등을 데이터베이스화하여 전문지식과 진단기술 기반의 작물 최적 생율 설정 관리함으로써 생산성 향상과 경영비용 절감효과를 창출 할 수 있는 기술 분야를 말합니다.





### **CIMON SCADA**













### 전체 공정 현황 모니터링

# 구축사례



### 관제실 종합 현황 모니터링



### 관제실 종합 현황 모니터링



### 제조 현장 MES 구축 현황









### 제조 현장 MES 구축 현황









### FSP 통신 이상 알람 시스템



#### 공정 진행 현황 모니터링



### 자동 배합 스케줄링 시스템



### 물류 이송 로봇 구축

# 구축사례



### 날인 유무 비젼 검사



### Smart CART 현장 운영

# 구축사례





스마트 공장 현장 운영에 있어 자체 전원 공급이 가능하고 이동이 편리한 H/W

### 협동 로봇