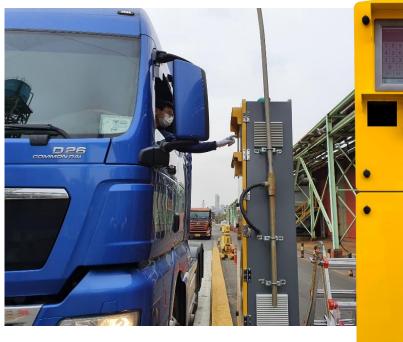

### 스마트 무인 계근 시스템

# 구축사례

QR Code, RFID TAG, LPR등 다양한 방식으로 I/F하여 고객사 현장 환경 맞는 시스템 개발 S/W에서 운영 하드웨어 까지 통합 시스템 제공 및 관리