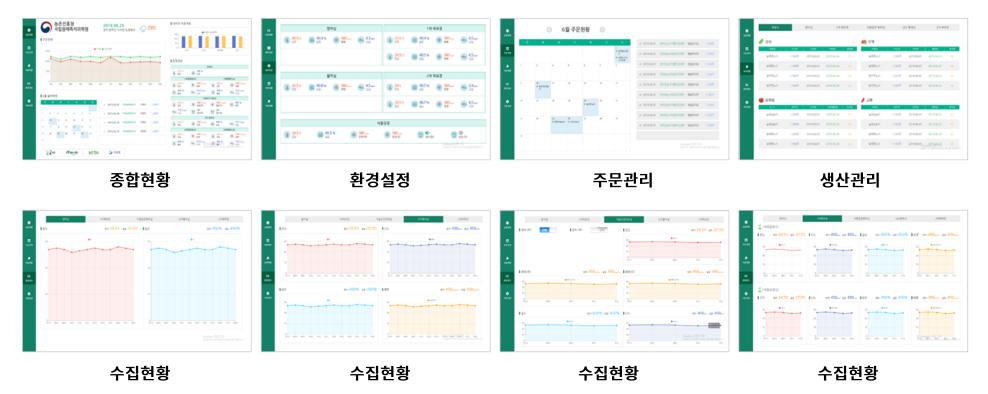

### **Hazard Analysis and Critical Control Points**

CCP 공정관리 및 각종 기록문서의 실시간 자동화를 기반으로 개별 업체의 스마트한 식품안전관리 업무 시스템을 구축하고, 각 업체에서 생산하는 빅데이터 분석으로 범정부적 차원의 식품안전 예방체계 구축을 목표로 하는 시스템입니다.

CCP 관리

비가동 현황

생산 관리

품질 관리

CCP 수집현황

데이터 수집현황

KPI 현황

금속 검출 진행현황