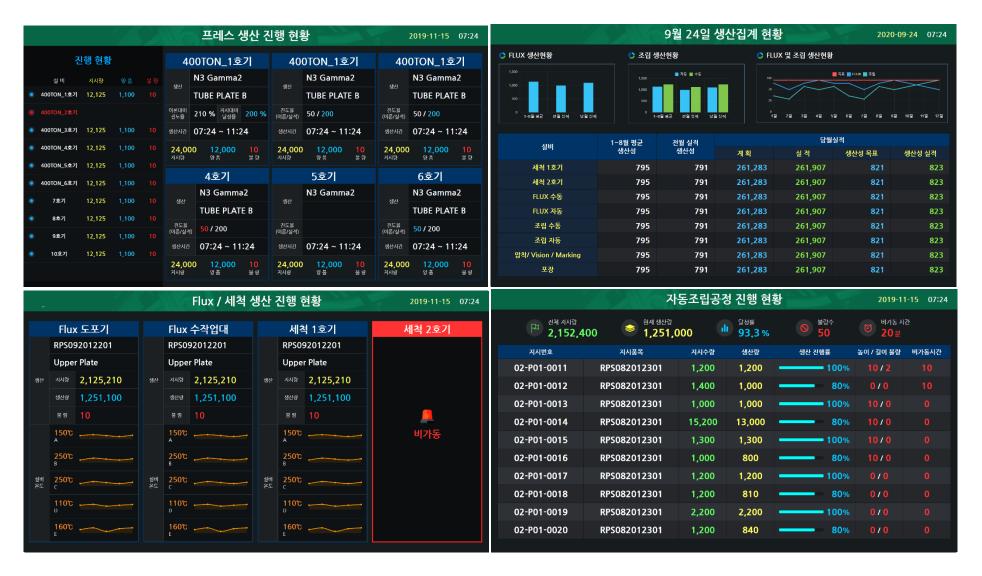

월 계획 대비실적 모니터링

# **SMART QMS**

### **Quality Management System**

제품 생산 공정에서 발생되는 품질 정보, 시제품 개발 관리 정보, 내부 품질 관리 업무에 필요한 표준관리 등 품질 경영의 기반이 되는 품질관리시스템입니다.





### **SMART HACCP**

### **Hazard Analysis and Critical Control Points**

CCP 공정관리 및 각종 기록문서의 실시간 자동화를 기반으로 개별 업체의 스마트한 식품안전관리 업무 시스템을 구축하고, 각 업체에서 생산하는 빅데이터 분석으로 범정부적 차원의 식품안전 예방체계 구축을 목표로 하는 시스템입니다.











CCP 관리

비가동 현황

생산 관리

품질 관리









CCP 수집현황

데이터 수집현황

KPI 현황

금속 검출 진행현황

### **SMART FARM**

파종에서 수확까지 온실 내 환경 정보와 생육 정보 등을 데이터베이스화하여 전문지식과 진단기술 기반의 작물 최적 생율 설정 관리함으로써 생산성 향상과 경영비용 절감효과를 창출 할 수 있는 기술 분야를 말합니다.





### **CIMON SCADA**













### 전체 공정 현황 모니터링

# 구축사례



### 관제실 종합 현황 모니터링



### 관제실 종합 현황 모니터링



### 제조 현장 MES 구축 현황









### 제조 현장 MES 구축 현황









### FSP 통신 이상 알람 시스템



#### 공정 진행 현황 모니터링



### 자동 배합 스케줄링 시스템



### 물류 이송 로봇 구축

# 구축사례



### 날인 유무 비젼 검사



### Smart CART 현장 운영

# 구축사례





스마트 공장 현장 운영에 있어 자체 전원 공급이 가능하고 이동이 편리한 H/W

### 협동 로봇 구축 (리크 검사)



### 스마트 무인 계근 시스템

# 구축사례





QR Code, RFID TAG, LPR등 다양한 방식으로 I/F하여 고객사 현장 환경 맞는 시스템 개발 S/W에서 운영 하드웨어 까지 통합 시스템 제공 및 관리

### Auto Labeller 구축 사례

# 구축사례



### PDA 구축 및 방폭용 PDA

















양산 본사 경남 양산시 산막공단남4길 23-1

문의전화 055-366-2413

홈페이지 www.oktjs.com

# "변화 그리고 성장"

**Change and Growth**