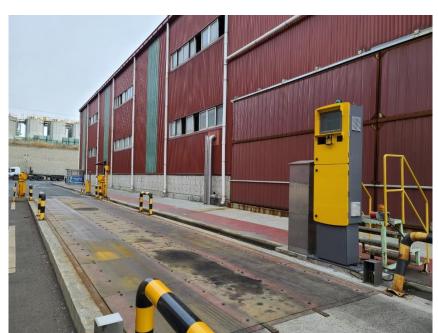

### 스마트 무인 계근 시스템

# 구축사례

QR Code, RFID TAG, LPR등 다양한 방식으로 I/F하여 고객사 현장 환경 맞는 시스템 개발 S/W에서 운영 하드웨어 까지 통합 시스템 제공 및 관리