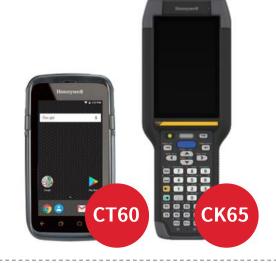

### PDA 구축 및 방폭용 PDA

양산 본사 경남 양산시 산막공단남4길 23-1

문의전화 055-366-2413

홈페이지 www.oktjs.com